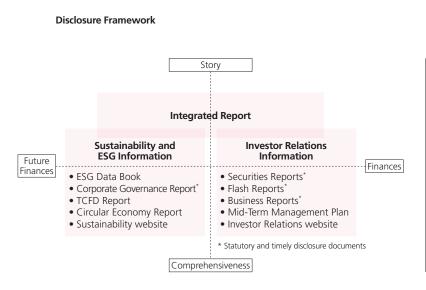

### Information Disclosure Outside This Report

The Ricoh Group provides comprehensive disclosure of ESG information through the ESG Data Book, TCFD Report, and Circular Economy Report, in addition to the Integrated Report, which outlines the overall Ricoh Group's initiatives.

Integrated Report Comprehensively discloses entire value creation process

TCFD Report Discloses climate change-related risks and opportunities based on TCFD Framework

ESG Data Book Presents environmental, social, and governance data

Circular Economy Report Showcases policies and efforts to materialize a circular economy

Our website, ESG Data Book, and other vehicles present the following information.

|                    |             | Website<br>Note: The PDF version of this report includes website links for content.                                  | ESG<br>Data Book | Other vehicles                                                                                     |
|--------------------|-------------|----------------------------------------------------------------------------------------------------------------------|------------------|----------------------------------------------------------------------------------------------------|
| ESG<br>information | ENVIRONMENT | Vision and basic policy<br>• Pursuing the Ideal Society (Three Ps Balance)<br>• Ricoh Group Environmental Principles | 0                | _<br>TCFD Report<br>Circular Economy Report                                                        |
|                    |             | Environmental Action Plan                                                                                            |                  |                                                                                                    |
|                    |             | Environmental Management System                                                                                      | 0                |                                                                                                    |
|                    |             | Acquisition of ISO 14001 Certification                                                                               | 0                |                                                                                                    |
|                    |             | Third-party verification of environmental and social data                                                            | 0                |                                                                                                    |
|                    | SOCIAL      | Ricoh Way and Human Resource Management                                                                              | 0                |                                                                                                    |
|                    |             | Occupational Safety and Health                                                                                       | 0                | -                                                                                                  |
|                    |             | Communication with employees (Employee Council)                                                                      |                  | -                                                                                                  |
|                    |             | Human Rights<br>• Strengthening human rights initiatives<br>• Implementation of human rights due diligence           | 0                | -                                                                                                  |
|                    |             | Supply Chain Management<br>• Ricoh Group supply chain<br>• Supply chain Business Continuity Management (BCM)         | 0                | -                                                                                                  |
|                    | GOVERNANCE  | Risk Management                                                                                                      | 0                | <ul> <li>Corporate Governance</li> <li>Report (in Japanese)</li> <li>Convocation notice</li> </ul> |
|                    |             | Internal Controls                                                                                                    | 0                |                                                                                                    |
|                    |             | Compliance                                                                                                           | 0                |                                                                                                    |