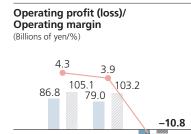

## **Financial and Future Financial Highlights**

Profit (loss) attributable to owners of the parent/Profit (loss) margin (Billions of yen/%)

Profit (loss) attributable to owners of the parentProfit (loss) margin