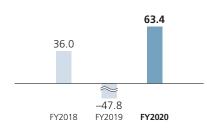

## **Financial and Future Financial Highlights**

Profit (loss) attributable to owners of the parent/Profit (loss) margin (Billions of yen/%)

Profit (loss) attributable to owners of the parentProfit (loss) margin