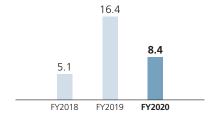

### Business acquisitions 1 (Billions of yen)

#### INFO

1 Business acquisitions

Amount recorded under cash flows from investing activities in the Consolidated Statements of Cash Flows.