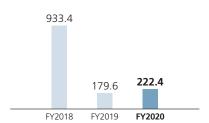

### Business acquisitions 1 (Billions of yen)

#### INFO

1 Business acquisitions

Amount recorded under cash flows from investing activities in the Consolidated Statements of Cash Flows.