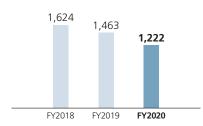

## **Financial and Future Financial Highlights**

Profit (loss) attributable to owners of the parent/Profit (loss) margin (Billions of yen/%)

Profit (loss) attributable to owners of the parentProfit (loss) margin