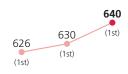

### J.D. Power Japan Color Laser Printer **Customer Satisfaction Survey results** (Points)

FY2018 FY2019 FY2020