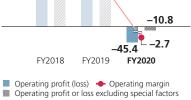

## **Financial and Future Financial Highlights**

Profit (loss) attributable to owners of the parent/Profit (loss) margin (Billions of yen/%)

Profit (loss) attributable to owners of the parentProfit (loss) margin