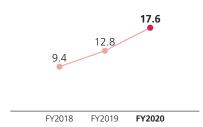

### R&D expenditures/Research budget ratio (Billions of yen/%)

Research budget ratio