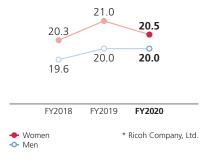

## Ratio of women in managerial positions

(%)

-O- Ricoh Group (Japan)
-O- Ricoh Group (Global) Ricoh Company, Ltd.

<sup>\*</sup> Conducted at some major global affiliates in fiscal 2018 and fiscal 2019