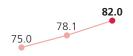

### J.D. Power Japan Color Laser Printer **Customer Satisfaction Survey results** (Points)

FY2018 FY2019 FY2020