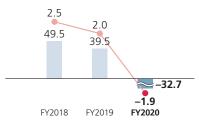

## **Financial and Future Financial Highlights**

Profit (loss) attributable to owners of the parent/Profit (loss) margin (Billions of yen/%)

Profit (loss) attributable to owners of the parentProfit (loss) margin