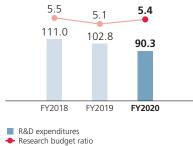

### R&D expenditures/Research budget ratio (Billions of yen/%)

Research budget ratio