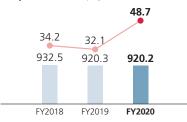

## **Financial and Future Financial Highlights**

Profit (loss) attributable to owners of the parent/Profit (loss) margin (Billions of yen/%)

Profit (loss) attributable to owners of the parentProfit (loss) margin