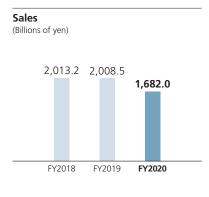

## **Financial and Future Financial Highlights**

Profit (loss) attributable to owners of the parent/Profit (loss) margin (Billions of yen/%)

Profit (loss) attributable to owners of the parentProfit (loss) margin