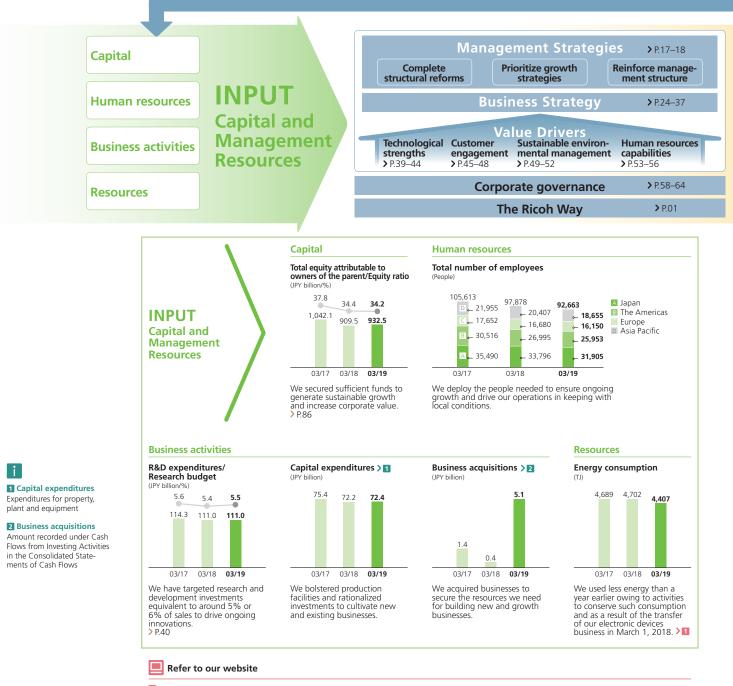

1 Environmental performance data: Energy Conservation www.ricoh.com/environment/data/pfm\_energy.html#energy

To boost corporate value, we undertake activities in accordance with management strategies based on core value perceptions and structures. A key element in the equation is The Ricoh Way, which establishes the value perceptions that form the foundation for all we do. Corporate governance, with The Ricoh Way as a cornerstone feature, accords us the ability to ensure that business activities are being properly executed, and it underpins sound and highly transparent management practices. Then there are our value drivers—technological strengths, customer engagement, sustainable environmental management and human resources capabilities—that fuel our business growth, and we will apply these drivers in promoting activities to realize the three basic business strategies of the 19th MTP, which are to complete structural reforms, prioritize growth strategies and reinforce management structure.