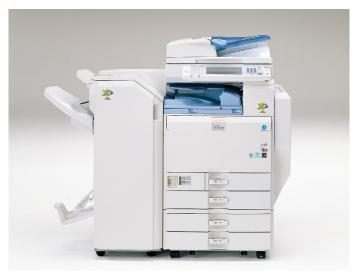

## Releases Ricoh's first reconditioned digital full-color MFPs, the imagio MP C3500RC/C2500RC series (Japanese market only)

Reconditioning products is an important resource-recycling project at Ricoh. Products are reconditioned mainly by using parts that meet our quality assurance standards. The imagio MP C3500RC/C2500RC series was Ricoh's first reconditioned digital full-color MFP series. While attaining an average 80% mass content of reused parts, these models met quality standards on par with newly manufactured products\*.

<sup>\*</sup>Products wholly composed of newly manufactured parts or like-new products containing some remanufactured parts

imagio MP C3500RC

Used copies are disassambled, have their parts cleaned, then reassembled