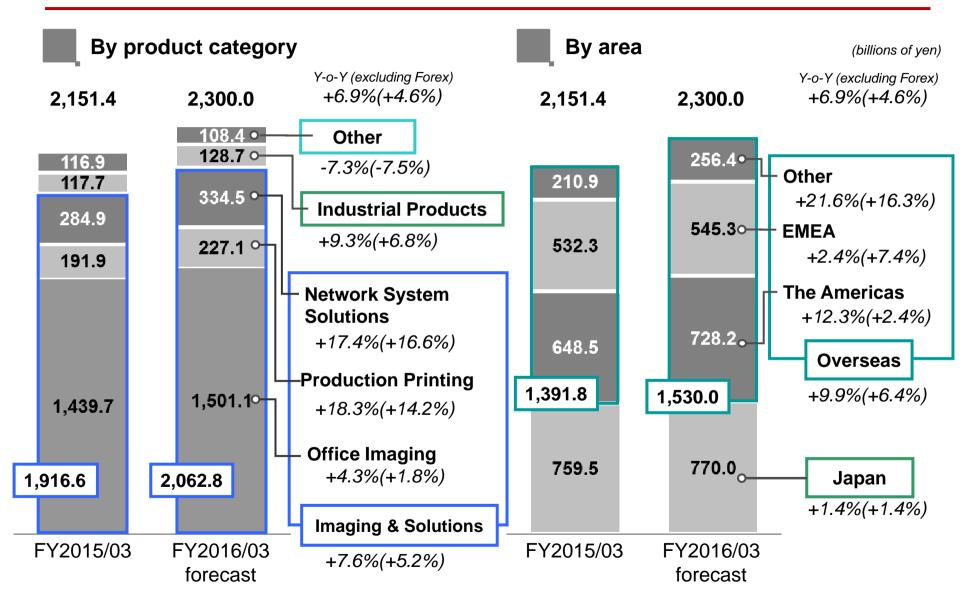

| 1,012.8             | 163.8   |
| Net debt     |                       | 656.1        | ∆122.4              | 778.6   |

### 3.Statement of Cash Flow

|                | Consolidated | Products & Services | Finance |
|----------------|--------------|---------------------|---------|
| Free cash flow | 9.5          | 6.0                 | 3.5     |

#### <Key Financial Ratios>

|                        | Consolidated | Products & Services |
|------------------------|--------------|---------------------|
| Equity ratio           | 39.3%        | 52.7%               |
| D/E ratio              | 75.6%        | 18.5%               |
| Total assets turn over | 0.78         | 1.11                |

This chart includes approximate calculations.



### FY2016/3 sales forecast by category











## Imaging & Solutions supplement

















P/L by geographic segment (2)









| Imaging & Solutions             | sales p | ortion | by pro | oducts |     |      |       |     |      |           |     | *Value  | e based ra | tio includin   | ng forex |
|---------------------------------|---------|--------|--------|--------|-----|------|-------|-----|------|-----------|-----|---------|------------|----------------|----------|
| -                               |         | FY2    | 014/03 |        |     | FY20 | 15/03 |     | FY20 | FY2016/03 |     | FY15/03 | FY16/03    | 5 FY14/03 FY15 |          |
|                                 | Q1      | Q2     | Q3     | Q4     | Q1  | Q2   | Q3    | Q4  | Q1   | Q2        | 1H  | 1H      | 1H         | Total          | Total