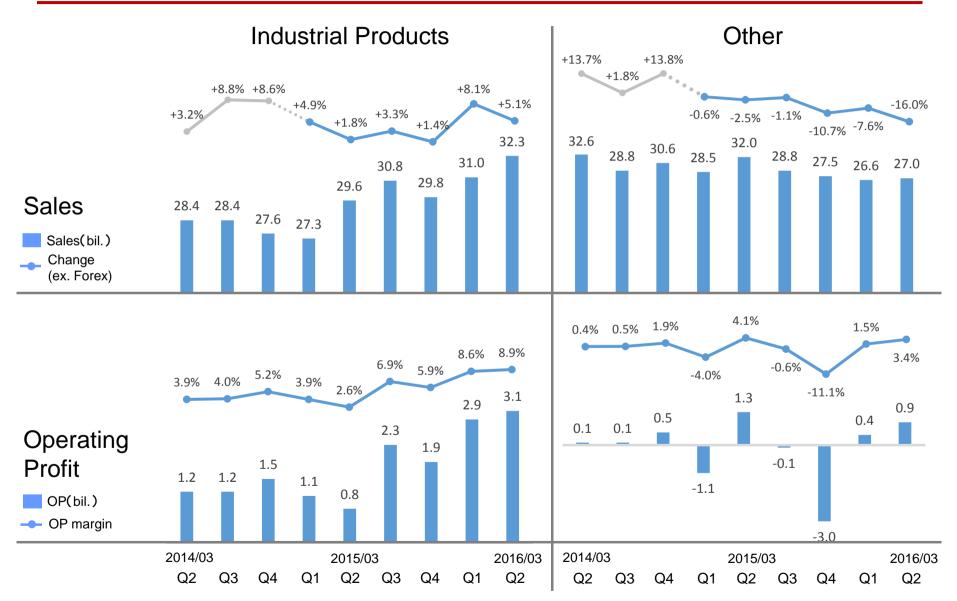

## Imaging & Solutions supplement

P/L by geographic segment (2)

| Imaging & Solutions             | sales p | ortion | by pro | oducts |     |      |       |     |      |           |     | *Value  | e based ra | tio includin   | ng forex |
|---------------------------------|---------|--------|--------|--------|-----|------|-------|-----|------|-----------|-----|---------|------------|----------------|----------|
| -                               |         | FY2    | 014/03 |        |     | FY20 | 15/03 |     | FY20 | FY2016/03 |     | FY15/03 | FY16/03    | 5 FY14/03 FY15 |          |
|                                 | Q1      | Q2     | Q3     | Q4     | Q1  | Q2   | Q3    | Q4  | Q1   | Q2        | 1H  | 1H      | 1H         | Total          | Total    |
| MFP                             | 57%     | 52%    | 54%    | 51%    | 55% | 52%  | 54%   | 52% | 52%  | 48%       | 54% | 53%     | 50%        | 53%            | 53%      |
| Office Printer                  | 9%      | 9%     | 9%     | 9%     | 9%  | 9%   | 9%    | 9%  | 9%   | 9%        | 9%  | 9%      | 9%         | 9%             | 9%       |
| Production Printing(PP)         | 9%      | 10%    | 10%    | 9%     | 9%  | 10%  | 11%   | 10% | 11%  | 12%       | 9%  | 9%      | 11%        | 9%             | 10%      |
| Office Imaging, other           | 5%      | 5%     | 5%     | 6%     | 5%  | 6%   | 4%    | 6%  | 6%   | 6%        | 5%  | 6%      | 6%         | 6%             | 5%       |
| MDS(Labor charge) & IT Services | 11%     | 12%    | 12%    | 13%    | 12% | 13%  | 13%   | 14% | 14%  | 15%       | 12% | 13%     | 15%        | 12%            | 13%      |
| Network System Solutions, other | 9%      | 11%    | 11%    | 12%    | 10% | 10%  | 9%    | 10% | 9%   | 11%       | 10% | 10%     | 10%        | 11%            | 10%      |
|                                 |         |        |        |        | -   |      |       |     | -    |           |     |         |            |                |          |