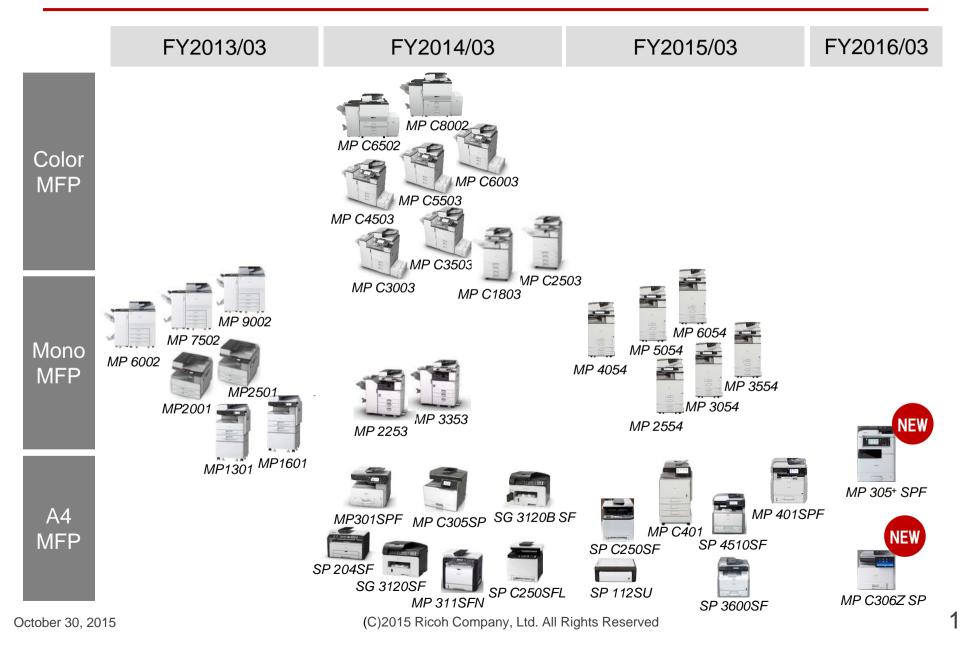

# Appendix















|                            |               | FY2014/03 | FY2015/03 | Y-     | o-Y Compariso | on                                                                                |                                                    |                      |            |
|----------------------------|---------------|-----------|-----------|--------|---------------|-----------------------------------------------------------------------------------|----------------------------------------------------|----------------------|------------|
| (billions of yen)          |               | Q2 result | Q2 result | Change | Change(%)     | Change(%)<br>without Forex                                                        |                                                    |