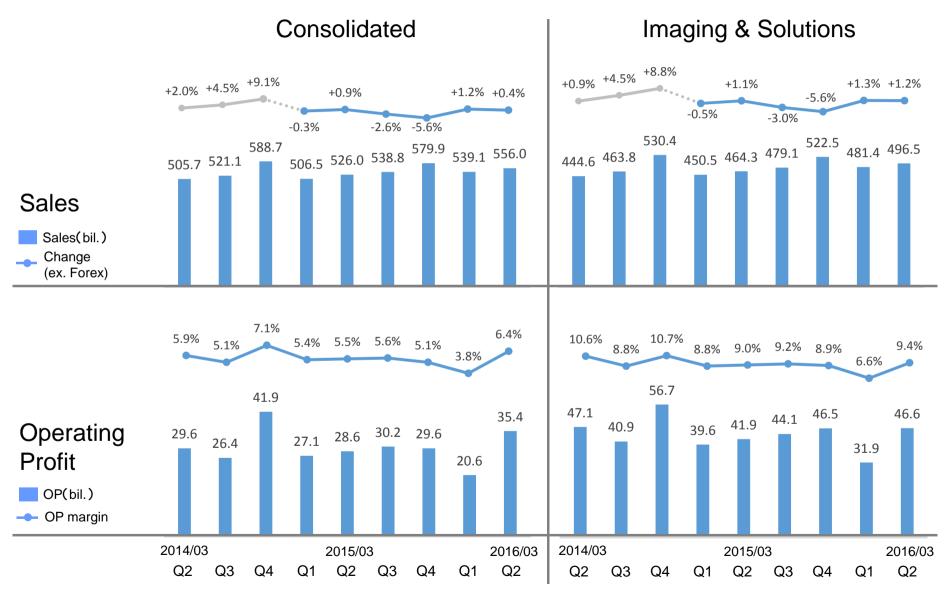

MFP & printer y-o-y (Office Imaging and Production Printing) \*By value

\* Total hardware and non-hardware sales of MFP, Office printer, PP (excluding sales of solutions and third party products)

#### MFP & printer y-o-y (Office Imaging) \*By value

| < Hardware >    |                  |      | FY2  | 014/03 |      |      | FY20 | 15/03 |      | FY20 | 16/03 | FY14/03 | FY15/03 | FY16/03 | FY14/03 | FY15/03 |
|-----------------|------------------|------|------|--------|------|------|------|-------|------|------|-------|---------|---------|---------|---------|---------|
|                 |                  | Q1   | Q2   | Q3     | Q4   | Q1   | Q2   | Q3    | Q4   | Q1   | Q2    | 1H      | 1H      | 1H      | Total   | Total   |
| MFP&Printer     | Japan            | -2%  | -6%  | +3%    | +10% | -3%  | +6%  | +1%   | -6%  | +2%  | -6%   | -4%     | +1%     | -1%     | +2%     | -1%     |
| (Office Imaging | ) Overseas       | +21% | +15% | +22%   | +5%  | -0%  | +11% | +8%   | +4%  | +6%  | +2%   | +18%    | +5%     | +4%     | +15%    | +6%     |
|                 | (Forex excluded) | -2%  | -10% | -3%    | -7%  | -5%  | +6%  | -2%   | -3%  | -2%  | -6%   | -6%     | +0%     | -4%     | -6%     | -1%     |
|                 | Total            | +13% | +8%  | +15%   | +7%  | -1%  | +10% | +6%   | +0%  | +5%  | +1%   | +10%    | +4%     | +3%     | +10%    | +3%     |
|                 | (Forex excluded) | -2%  | -9%  | -1%    | -1%  | -4%  | +6%  | -1%   | -4%  | -1%  | -6%   | -5%     | +1%     | -4%     | -3%     | -1%     |
| MFP             | Japan            | -1%  | -8%  | +2%    | +11% | -3%  | +9%  | +4%   | -5%  | +2%  | -3%   | -4%     | +2%     | -0%     | +2%     | +0%     |
|                 | Overseas         | +22% | +15% | +21%   | +5%  | -1%  | +11% | +7%   | +2%  | +6%  | +2%   | +18%    | +5%     | +4%     | +15%    | +5%     |
|                 | (Forex excluded) | -2%  | -11% | -4%    | -7%  | -6%  | +6%  | -3%   | -5%  | -2%  | -7%   | -6%     | -0%     | -5%     | -6%     | -2%     |
|                 | Total            | +13% | +7%  | +15%   | +7%  | -2%  | +10% | +6%   | -1%  | +5%  | +1%   | +10%    | +4%     | +3%     | +10%    | +3%     |
|                 | (Forex excluded) | -1%  | -10% | -2%    | -1%  | -5%  | +6%  | -0%   | -5%  | -1%  | -6%   | -5%     | +0%     | -4%     | -3%     | -1%     |
| Office P        | rinter Japan     | -13% | +15% | +8%    | +3%  | -14% | -13% | -36%  | -16% | +4%  | -17%  | +1%     | -14%    | -8%     | +4%     | -20%    |
|                 | Overseas         | +15% | +18% | +28%   | +2%  | +15% | +11% | +16%  | +25% | +6%  | +11%  | +16%    | +13%    | +9%     | +15%    | +17%    |
|                 | (Forex excluded) | -7%  | -7%  | +2%    | -9%  | +10% | +6%  | +6%   | +16% | -2%  | +3%   | -7%     | +8%     | +0%     | -6%     | +10%    |
|                 | Total            | +5%  | +17% | +21%   | +3%  | +7%  | +3%  | +1%   | +11% | +6%  | +4%   | +11%    | +5%     | +5%     | +11%    | +5%     |
|                 | (Forex excluded) | -9%  | +0%  | +4%    | -5%  | +3%  | -1%  | -6%   | +5%  | -1%  | -3%   | -5%     | +1%     | -2%     | -3%     | +0%     |
| PP *            | Japan            | -29% | -22% | +2%    | +7%  | +21% | +23% | -23%  | -12% | +20% | -15%  | -25%    | +22%    | +0%     | -9%     | -2%     |
|                 | Overseas         | +11% | +46% | +67%   | +59% | +13% | -2%  | -8%   | -9%  | +26% | +28%  | +29%    | +5%     | +27%    | +46%    | -3%     |
|                 | (Forex excluded) | -10% | +15% | +34%   | +39% | +8%  | -7%  | -17%  | -17% | +16% | +18%  | +3%     | -0%     | +17%    | +20%    | -10%    |
|                 | Total            | +4%  | +32% | +54%   | +48% | +14% | +1%  | -10%  | -10% | +25% | +22%  | +18%    | +7%     | +23%    | +35%    | -3%     |
|                 | (Forex excluded) | -14% | +8%  | +27%   | +32% | +10% | -3%  | -18%  | -16% | +17% | +13%  | -3%     | +3%     | +15%    | +14%    | -9%     |

\* Cut sheet PP, Continuous form PP, Wide format (excluding sales of solutions and third party products)

### MFP & printer y-o-y (Office Imaging) \*By value

| < Non-hardware > |                  |      | FY2  | 014/03 |      |      | FY20 | 015/03 |      | FY20 | 16/03 | FY14/03 | FY15/03 | FY16/03 | FY14/03 | FY15/03 |
|------------------|------------------|------|------|--------|------|------|------|--------|------|------|-------|---------|---------|---------|---------|---------|
|                  |                  | Q1   | Q2   | Q3     | Q4   | Q1   | Q2   | Q3     | Q4   | Q1   | Q2    | 1H      | 1H      | 1H      | Total   | Total   |
| MFP&Printer      | Japan            | -4%  | -3%  | -3%    | +2%  | -5%  | -0%  | -5%    | -7%  | +0%  | -5%   | -3%     | -3%     | -3%     | -2%     | -4%     |
| (Office Imaging) | Overseas         | +22% | +29% | +22%   | +5%  | +1%  | +3%  | +3%    | +3%  | +4%  | +2%   | +25%    | +2%     | +3%     | +19%    | +2%     |
|                  | (Forex excluded) | -2%  | +0%  | -3%    | -6%  | -5%  | -2%  | -5%    | -2%  | -2%  | -4%   | -1%     | -3%     | -3%     | -3%     | -4%     |
|                  | Total            | +11% | +15% | +12%   | +4%  | -2%  | +2%  | +0%    | -1%  | +3%  | -1%   | +13%    | +0%     | +1%     | +10%    | -0%     |
|                  | (Forex excluded) | -2%  | -1%  | -3%    | -3%  | -5%  | -1%  | -5%    | -4%  | -1%  | -5%   | -1%     | -3%     | -3%     | -3%     | -4%     |
| MFP              | Japan            | -4%  | -2%  | -3%    | -2%  | -3%  | -3%  | -4%    | -3%  | -3%  | -3%   | -3%     | -3%     | -3%     | -3%     | -3%     |
|                  | Overseas         | +24% | +29% | +24%   | +9%  | -0%  | +2%  | +2%    | +3%  | +3%  | +2%   | +27%    | +1%     | +2%     | +21%    | +2%     |
|                  | (Forex excluded) | +0%  | +1%  | -2%    | -3%  | -5%  | -3%  | -6%    | -2%  | -3%  | -5%   | +0%     | -4%     | -4%     | -1%     | -4%     |
|                  | Total            | +14% | +17% | +14%   | +6%  | -1%  | +1%  | +0%    | +1%  | +1%  | +0%   | +15%    | -0%     | +1%     | +12%    | +0%     |
| (Fc              | (Forex excluded) | -1%  | +0%  | -2%    | -3%  | -5%  | -3%  | -5%    | -2%  | -3%  | -4%   | -1%     | -4%     | -4%     | -2%     | -4%     |
| Office Printe    | er Japan         | -4%  | -5%  | -3%    | +10% | -11% | +7%  | -7%    | -14% | +11% | -11%  | -4%     | -2%     | -1%     | -0%     | -7%     |
|                  | Overseas         | +11% | +25% | +13%   | -14% | +6%  | +6%  | +7%    | -0%  | +8%  | +4%   | +18%    | +6%     | +6%     | +6%     | +5%     |
|                  | (Forex excluded) | -11% | -3%  | -10%   | -24% | +0%  | +2%  | -1%    | -4%  | +2%  | -1%   | -7%     | +1%     | +0%     | -13%    | -1%     |
|                  | Total            | +2%  | +7%  | +4%    | -1%  | -3%  | +7%  | -0%    | -8%  | +9%  | -4%   | +5%     | +2%     | +2%     | +3%     | -2%     |
|                  | (Forex excluded) | -7%  | -4%  | -6%    | -6%  | -6%  | +4%  | -4%    | -10% | +6%  | -7%   | -5%     | -1%     | -1%     | -6%     | -4%     |
| PP *             | Japan            | -1%  | +4%  | +2%    | +4%  | -15% | -20% | -20%   | -18% | +1%  | +2%   | +2%     | -17%    | +1%     | +2%     | -18%    |
|                  | Overseas         | +38% | +31% | +36%   | +10% | +16% | +19% | +22%   | +19% | +17% | +20%  | +35%    | +17%    | +18%    | +27%    | +19%    |
|                  | (Forex excluded) | +12% | +3%  | +8%    | -3%  | +10% | +13% | +11%   | +10% | +7%  | +11%  | +7%     | +12%    | +9%     | +4%     | +11%    |
|                  | Total            | +29% | +25% | +29%   | +9%  | +10% | +12% | +15%   | +13% | +15% | +17%  | +27%    | +11%    | +16%    | +22%    | +13%    |
|                  | (Forex excluded) | +9%  | +3%  | +7%    | -2%  | +6%  | +7%  | +6%    | +5%  | +6%  | +10%  | +6%     | +6%     | +8%     | +4%     | +6%     |
|                  |                  |      |      |        |      |      |      |        |      |      |       |         |         |         |         |         |