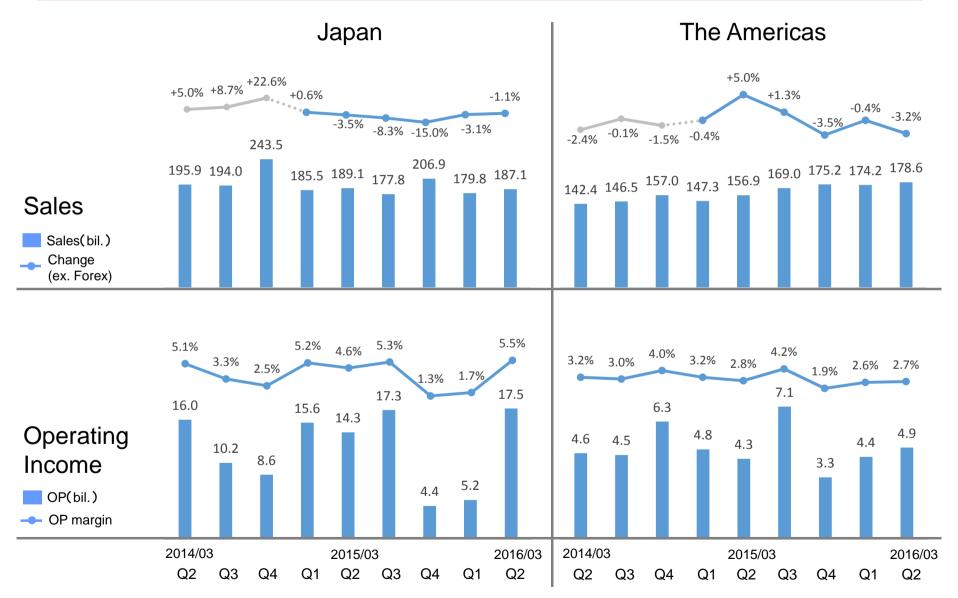

## Imaging & Solutions supplement

P/L by geographic segment (2)

| Imaging & Solutions             | sales p | ortion | by pro | oducts |     |      |       |     |      |           |     | *Value  | e based ra | tio includin   | ng forex |
|---------------------------------|---------|--------|--------|--------|-----|------|-------|-----|------|-----------|-----|---------|------------|----------------|----------|
| -                               |         | FY2    | 014/03 |        |     | FY20 | 15/03 |     | FY20 | FY2016/03 |     | FY15/03 | FY16/03    | 5 FY14/03 FY15 |          |
|                                 | Q1      | Q2     | Q3     | Q4     | Q1  | Q2   | Q3    | Q4  | Q1   | Q2        | 1H  | 1H      | 1H         | Total          | Total    |
| MFP                             | 57%     | 52%    | 54%    | 51%    | 55% | 52%  | 54%   | 52% | 52%  | 48%       | 54% | 53%     | 50%        | 53%            | 53%      |
| Office Printer                  | 9%      | 9%     | 9%     | 9%     | 9%  | 9%   | 9%    | 9%  | 9%   | 9%        | 9%  | 9%      | 9%         | 9%             | 9%       |
| Production Printing(PP)         | 9%      | 10%    | 10%    | 9%     | 9%  | 10%  | 11%   | 10% | 11%  | 12%       | 9%  | 9%      | 11%        | 9%             | 10%      |
| Office Imaging, other           | 5%      | 5%     | 5%     | 6%     | 5%  | 6%   | 4%    | 6%  | 6%   | 6%        | 5%  | 6%      | 6%         | 6%             | 5%       |
| MDS(Labor charge) & IT Services | 11%     | 12%    | 12%    | 13%    | 12% | 13%  | 13%   | 14% | 14%  | 15%       | 12% | 13%     | 15%        | 12%            | 13%      |
| Network System Solutions, other | 9%      | 11%    | 11%    | 12%    | 10% | 10%  | 9%    | 10% | 9%   | 11%       | 10% | 10%     | 10%        | 11%            | 10%      |
|                                 |         |        |        |        | -   |      |       |     | -    |           |     |         |            |                |          |