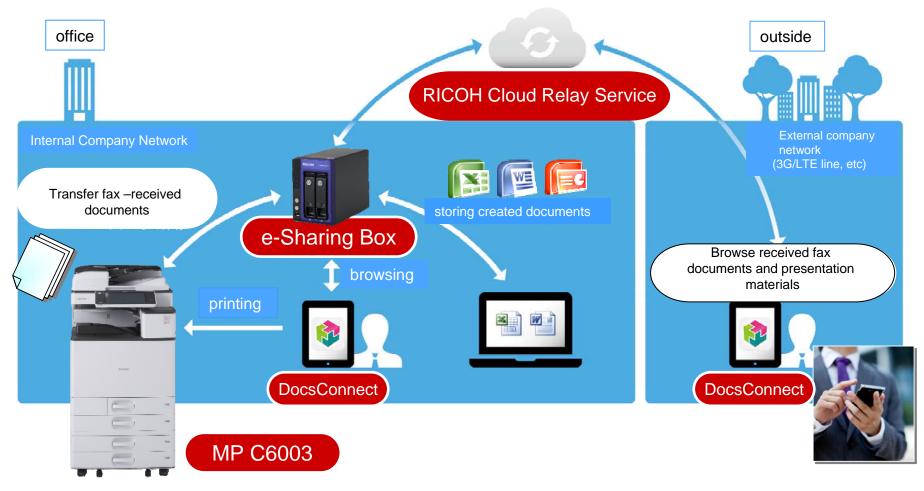

Consolidated Results for the 3 months ended June 30, 2013

July 26, 2013 Daisuke Segawa, Corporate Senior Vice President Ricoh Company, Ltd.

Renewing the lineup. The MP C6003 color MFP, sports a new ease-to-navigate control panel and can connect to Cloud.