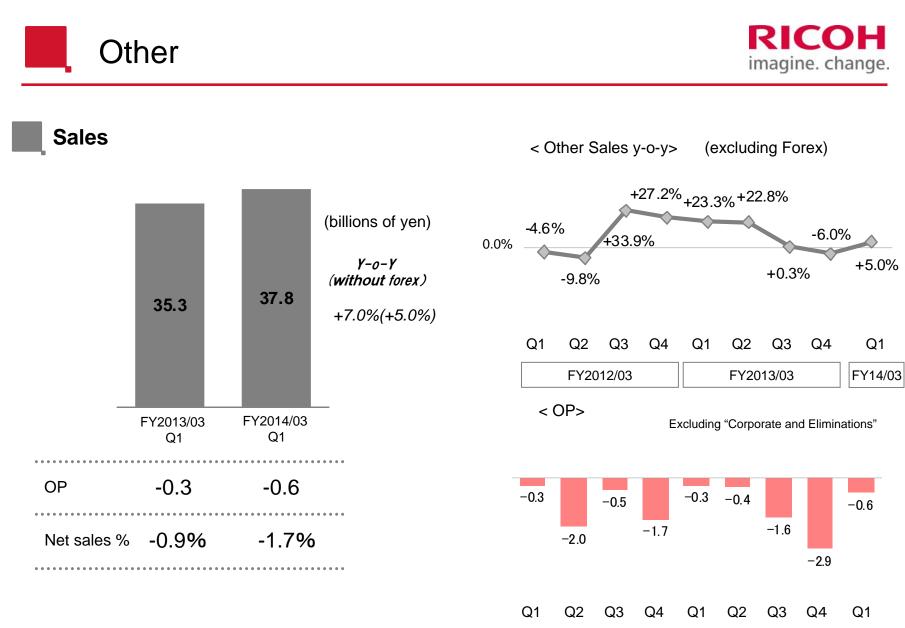

| -9%   |
| PP(Cut Sheet type) | -6%     | +15%  |
|                    |         |       |

| MDS*        | +12% |  |
|-------------|------|--|
| IT services | +18% |  |

(\*including hardware, non-hardware and labor charge)

MFP

- resulting in an overall dip in sales.
- •New products launched in Japan in June.

LP

- •Sales decreased by comparison with the major deals of the previous year.
- MDS
- Two digit sales growth continues mainly in Europe and the Americas.

**Production Printing** 

- ·Color cut models enjoyed a robust expansion.
- Monochrome and continuous format machines decreased resulting in an overall dip in sales.

**Network Solution System** 

- •Two digit sales growth of IT services continues mainly overseas.
- •PJS and UCS sales enjoyed healthy growth worldwide.









| FT2012/03 FT2013/03 FT14/03 | FY2012/03 | FY2013/03 | FY14/03 |
|-----------------------------|-----------|-----------|---------|
|-----------------------------|-----------|-----------|---------|





| Assets                |                         |                                        | Inventories/Averaged cost of sales (month)