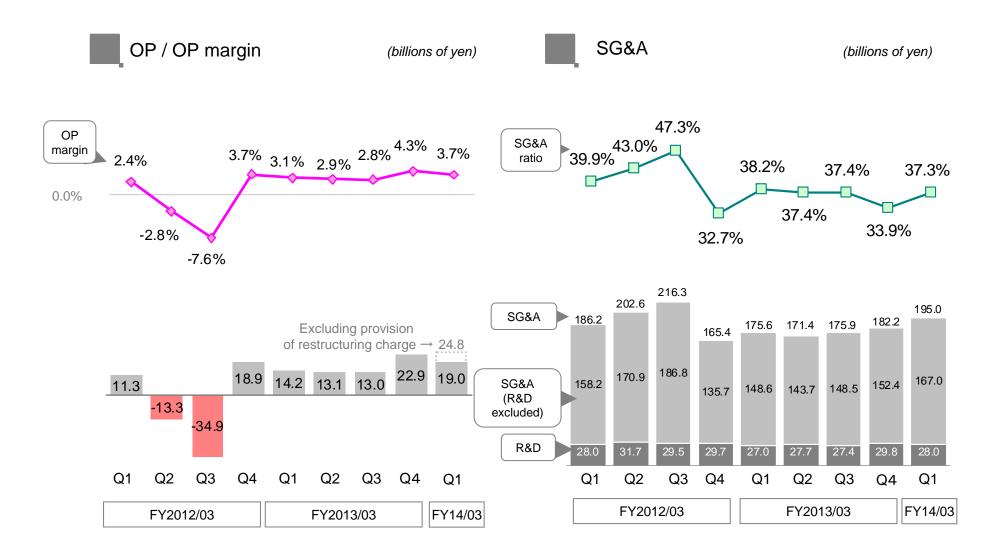

- Q1 net sales was ¥521.7 bil., an increase of 13.6% y-o-y.
- Operating income was ¥19.0 bil., an increase of 33.5% y-o-y.
- Net income was ¥10.1 bil., an increase of 55.4% y-o-y.
- Significant increase in profit as the yen depreciation more than we expected.
  Our businesses performed as expected except for the forex effect.
- Our restructuring program accelerated and appropriated costs were moved up.
- We are sticking with the forecast for FY2014/03, operating income ¥140.0 bil. and net income ¥80.0 bil.
- We envisage an annual dividend of ¥33 for FY2014/03.

#### FY2014/03 Q1 income statement

|                             |           |                        |                        | Y-o-Y Comparison |           |                            |  |  |
|-----------------------------|-----------|------------------------|------------------------|------------------|-----------|----------------------------|--|--|
| (billions of yen)           |           | FY2013/03<br>Q1 result | FY2014/03<br>Q1 result | Change           | Change(%) | Change(%)<br>without Fore. |  |  |
| Net sales                   | (Japan)   | 215.4                  | 217.7                  | +2.3             | +1.1%     | +1.1%                      |  |  |
| (0                          | Overseas) | 243.9                  | 303.9                  | +59.9            | +24.6%    | +0.6%                      |  |  |
|                             | Total     | 459.3                  | 521.7                  | +62.3            | +13.6%    | +0.8%                      |  |  |
| Gross profit                |           | 189.8                  | 214.1                  | +24.2            | +12.8%    |                            |  |  |
| ne                          | t sales % | 41.3%                  | 41.0%                  |                  |           |                            |  |  |
| SG&A                        |           | 175.6                  | 195.0                  | +19.4            | +11.1%    | •                          |  |  |
| ne                          | t sales % | 38.2%                  | 37.3%                  |                  |           | ÷                          |  |  |
| Operating income            |           | 14.2                   | 19.0                   | +4.7             | +33.5%    |                            |  |  |
| ne                          | t sales % | 3.1%                   | 3.7%                   |                  |           |                            |  |  |
| Income before income        | taxes     | 12.2                   | 18.5                   | +6.2             | +51.0%    |                            |  |  |
| ne                          | t sales % | 2.7%                   | 3.6%                   |                  |           |                            |  |  |
| Net income attribute to Ric | oh Co.    | 6.5                    | 10.1                   | +3.6             | +55.4%    | -                          |  |  |
| ne                          | t sales % | 1.4%                   | 1.9%                   |                  |           |                            |  |  |
| EPS (Yen)                   |           | 9.02                   | 14.01                  | +4.99            |           | <                          |  |  |
| Exchange rate               | US \$1    | 80.23                  | 98.79                  | +18.56           |           |                            |  |  |
| (Yen)                       | Euro 1    | 103.06                 | 129.04                 | +25.98           |           |                            |  |  |