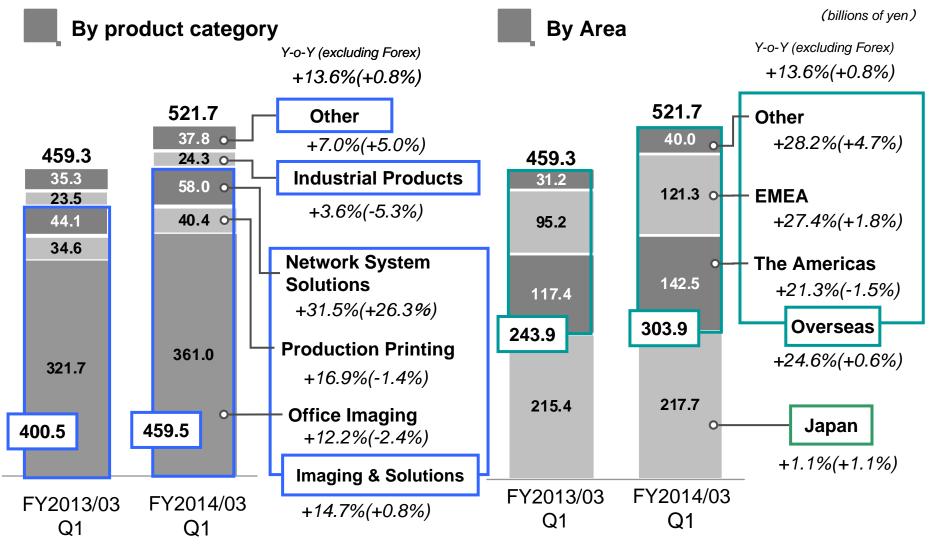

- Q1 net sales was ¥521.7 bil., an increase of 13.6% y-o-y.
- Operating income was ¥19.0 bil., an increase of 33.5% y-o-y.
- Net income was ¥10.1 bil., an increase of 55.4% y-o-y.
- Significant increase in profit as the yen depreciation more than we expected.
  Our businesses performed as expected except for the forex effect.
- Our restructuring program accelerated and appropriated costs were moved up.
- We are sticking with the forecast for FY2014/03, operating income ¥140.0 bil. and net income ¥80.0 bil.
- We envisage an annual dividend of ¥33 for FY2014/03.

#### FY2014/03 Q1 income statement

|                             |           |                        |                        | Y-o-Y Comparison |           |                            |  |  |
|-----------------------------|-----------|------------------------|------------------------|------------------|-----------|----------------------------|--|--|
| (billions of yen)           |           | FY2013/03<br>Q1 result | FY2014/03<br>Q1 result | Change           | Change(%) | Change(%)<br>without Fore. |  |  |
| Net sales                   | (Japan)   | 215.4                  | 217.7                  | +2.3             | +1.1%     | +1.1%                      |  |  |
| (0                          | Overseas) | 243.9                  | 303.9                  | +59.9            | +24.6%    | +0.6%                      |  |  |
|                             | Total     | 459.3                  | 521.7                  | +62.3            | +13.6%    | +0.8%                      |  |  |
| Gross profit                |           | 189.8                  | 214.1                  | +24.2            | +12.8%    |                            |  |  |
| ne                          | t sales % | 41.3%                  | 41.0%                  |                  |           |                            |  |  |
| SG&A                        |           | 175.6                  | 195.0                  | +19.4            | +11.1%    | •                          |  |  |
| ne                          | t sales % | 38.2%                  | 37.3%                  |                  |           | ÷                          |  |  |
| Operating income            |           | 14.2                   | 19.0                   | +4.7             | +33.5%    |                            |  |  |
| ne                          | t sales % | 3.1%                   | 3.7%                   |                  |           |                            |  |  |
| Income before income        | taxes     | 12.2                   | 18.5                   | +6.2             | +51.0%    |                            |  |  |
| ne                          | t sales % | 2.7%                   | 3.6%                   |                  |           |                            |  |  |
| Net income attribute to Ric | oh Co.    | 6.5                    | 10.1                   | +3.6             | +55.4%    | -                          |  |  |
| ne                          | t sales % | 1.4%                   | 1.9%                   |                  |           |                            |  |  |
| EPS (Yen)                   |           | 9.02                   | 14.01                  | +4.99            |           | <                          |  |  |
| Exchange rate               | US \$1    | 80.23                  | 98.79                  | +18.56           |           |                            |  |  |
| (Yen)                       | Euro 1    | 103.06                 | 129.04                 | +25.98           |           |                            |  |  |