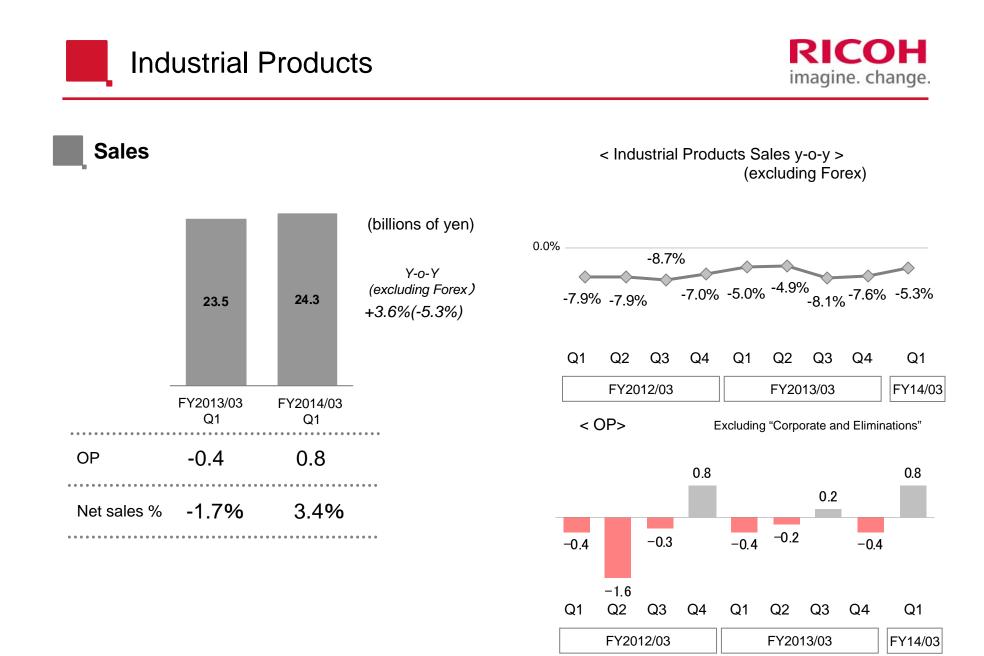

| -9%   |
| PP(Cut Sheet type) | -6%     | +15%  |
|                    |         |       |

| MDS*        | +12% |  |
|-------------|------|--|
| IT services | +18% |  |

(\*including hardware, non-hardware and labor charge)

MFP

- resulting in an overall dip in sales.
- •New products launched in Japan in June.

LP

- •Sales decreased by comparison with the major deals of the previous year.
- MDS
- Two digit sales growth continues mainly in Europe and the Americas.

**Production Printing** 

- ·Color cut models enjoyed a robust expansion.
- Monochrome and continuous format machines decreased resulting in an overall dip in sales.

**Network Solution System** 

- •Two digit sales growth of IT services continues mainly overseas.
- •PJS and UCS sales enjoyed healthy growth worldwide.









| FT2012/03 FT2013/03 FT14/03 | FY2012/03 | FY2013/03 | FY14/03 |
|-----------------------------|-----------|-----------|---------|
|-----------------------------|-----------|-----------|---------|





| Assets                |                         |                                        | Inventories/Averaged cost of sales (month)