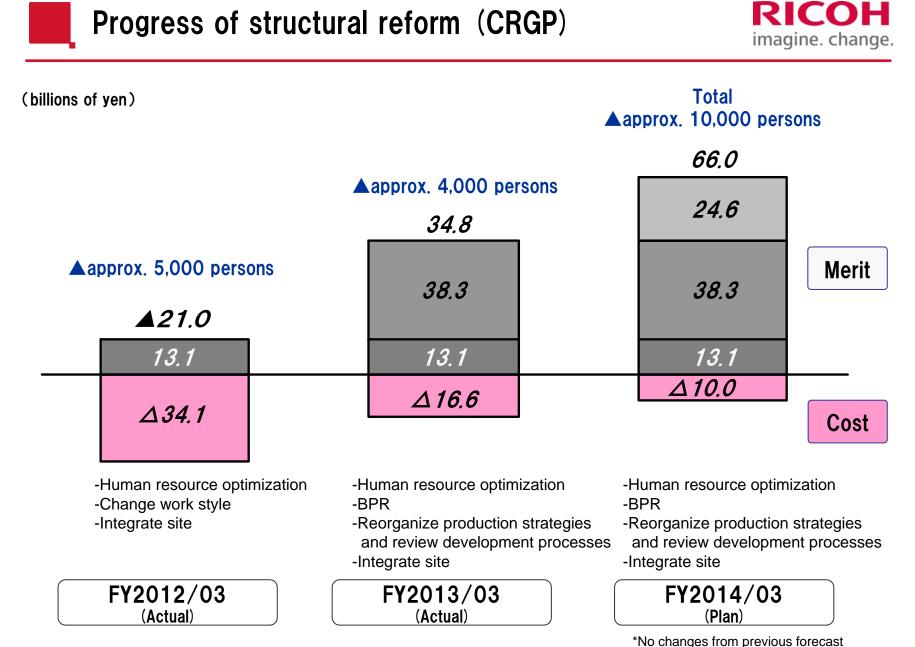

- Q1 net sales was ¥521.7 bil., an increase of 13.6% y-o-y.
- Operating income was ¥19.0 bil., an increase of 33.5% y-o-y.
- Net income was ¥10.1 bil., an increase of 55.4% y-o-y.
- Significant increase in profit as the yen depreciation more than we expected.
  Our businesses performed as expected except for the forex effect.
- Our restructuring program accelerated and appropriated costs were moved up.
- We are sticking with the forecast for FY2014/03, operating income ¥140.0 bil. and net income ¥80.0 bil.
- We envisage an annual dividend of ¥33 for FY2014/03.