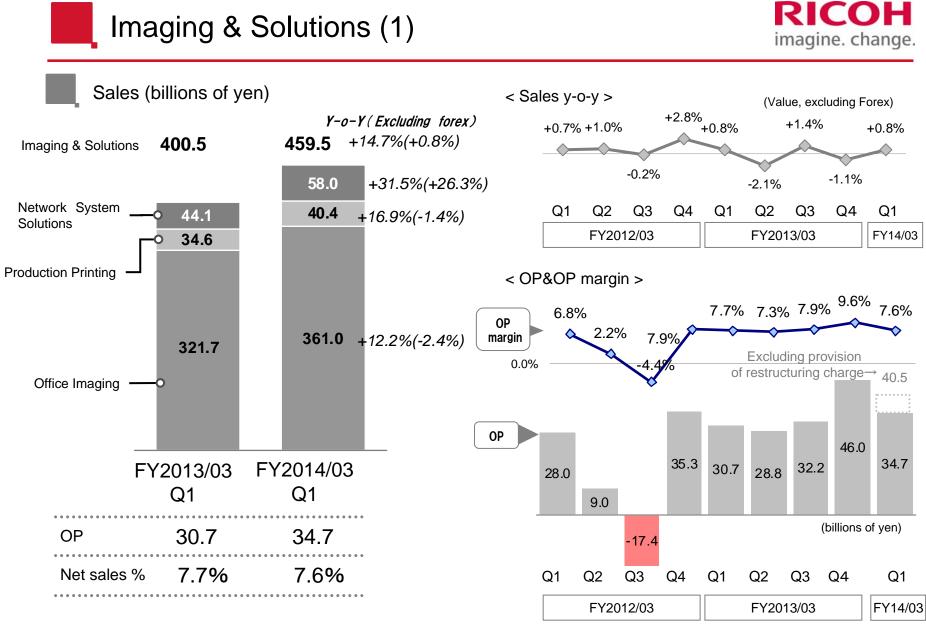

Excluding "Corporate and Eliminations"

Main products and service < MFP / Printer / PP combined y-o-y > (Value, excluding Forex) Non-hardware (Office Imaging) +3%+3% +2% Color MFP sales increased but monochrome decreased, +1% °+0% +0%-1% -1% 0% -2% -1% (Office Imaging) -3% -3% -4% Hardware -5% Q1 Q2 Q3 Q2 Q3 Q1 Q4 Q1 Q4 (Office Imaging) FY2012/03 FY2013/03 FY14/03 See Appendix for more data

> < Products & Services sales FY2014/03 Q1 y-o-y > (Value, excluding Forex)

| Black &            | & White | Color |
|--------------------|---------|-------|
| MFP                | -8%     | +3%   |
| Office Printer     | -4%     | -9%   |
| PP(Cut Sheet type) | -6%     | +15%  |
|                    |         |       |

| MDS*        | +12% |  |
|-------------|------|--|
| IT services | +18% |  |

(\*including hardware, non-hardware and labor charge)

MFP

- resulting in an overall dip in sales.
- •New products launched in Japan in June.

LP

- •Sales decreased by comparison with the major deals of the previous year.
- MDS
- Two digit sales growth continues mainly in Europe and the Americas.

**Production Printing** 

- ·Color cut models enjoyed a robust expansion.
- Monochrome and continuous format machines decreased resulting in an overall dip in sales.

**Network Solution System** 

- •Two digit sales growth of IT services continues mainly overseas.
- •PJS and UCS sales enjoyed healthy growth worldwide.

| FT2012/03 FT2013/03 FT14/03 | FY2012/03 | FY2013/03 | FY14/03 |
|-----------------------------|-----------|-----------|---------|
|-----------------------------|-----------|-----------|---------|