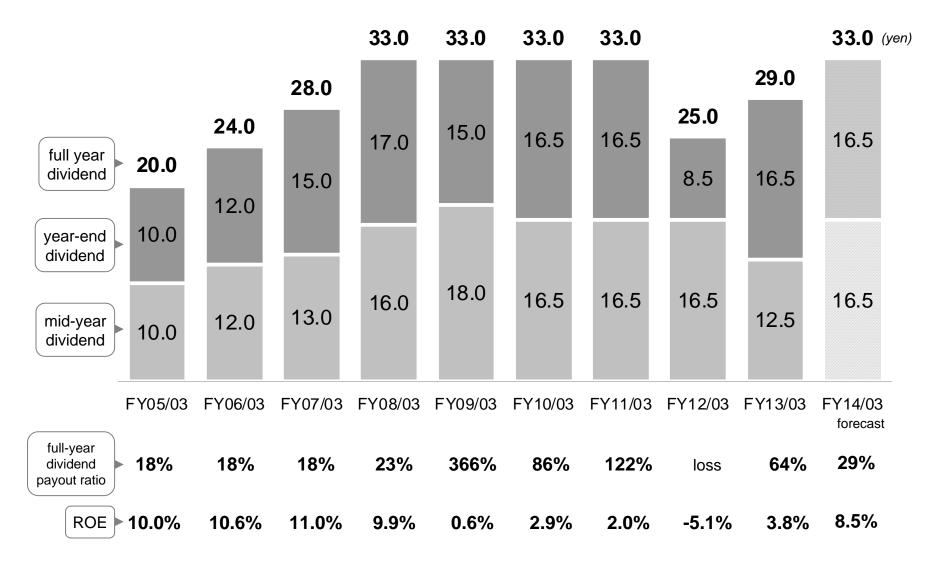

- Q1 net sales was ¥521.7 bil., an increase of 13.6% y-o-y.
- Operating income was ¥19.0 bil., an increase of 33.5% y-o-y.
- Net income was ¥10.1 bil., an increase of 55.4% y-o-y.
- Significant increase in profit as the yen depreciation more than we expected.
  Our businesses performed as expected except for the forex effect.
- Our restructuring program accelerated and appropriated costs were moved up.
- We are sticking with the forecast for FY2014/03, operating income ¥140.0 bil. and net income ¥80.0 bil.
- We envisage an annual dividend of ¥33 for FY2014/03.