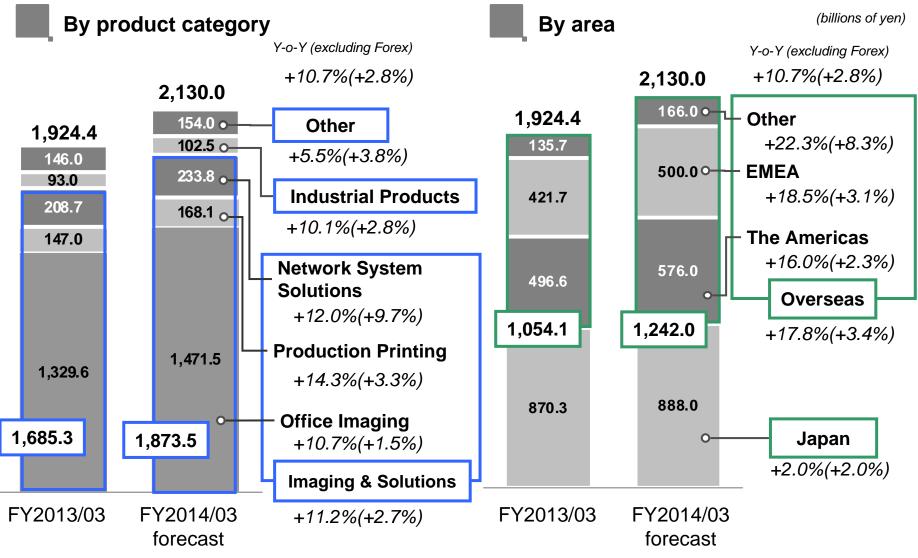

- Q1 net sales was ¥521.7 bil., an increase of 13.6% y-o-y.
- Operating income was ¥19.0 bil., an increase of 33.5% y-o-y.
- Net income was ¥10.1 bil., an increase of 55.4% y-o-y.
- Significant increase in profit as the yen depreciation more than we expected.
  Our businesses performed as expected except for the forex effect.
- Our restructuring program accelerated and appropriated costs were moved up.
- We are sticking with the forecast for FY2014/03, operating income ¥140.0 bil. and net income ¥80.0 bil.
- We envisage an annual dividend of ¥33 for FY2014/03.