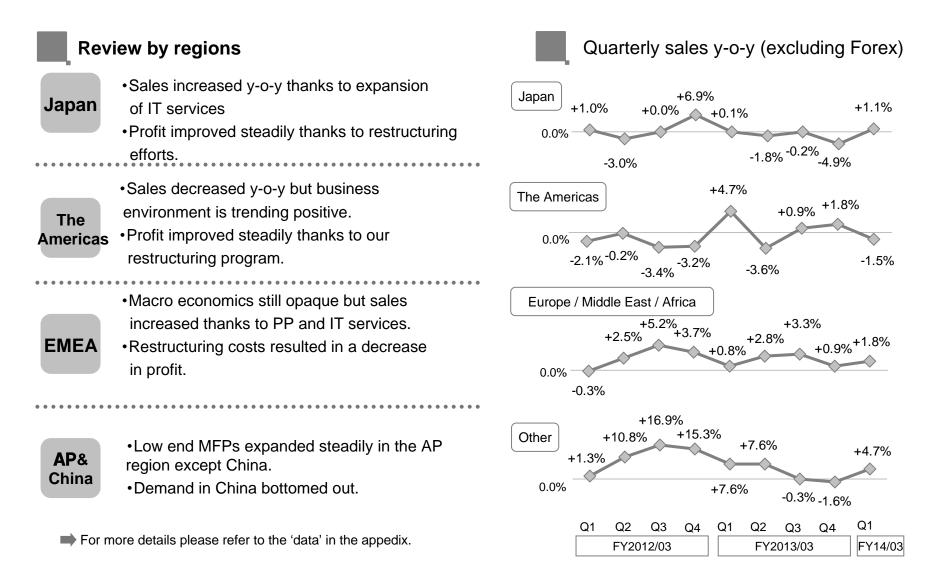

Excluding "Corporate and Eliminations"

Main products and service < MFP / Printer / PP combined y-o-y > (Value, excluding Forex) Non-hardware (Office Imaging) +3%+3% +2% Color MFP sales increased but monochrome decreased, +1% °+0% +0%-1% -1% 0% -2% -1% (Office Imaging) -3% -3% -4% Hardware -5% Q1 Q2 Q3 Q2 Q3 Q1 Q4 Q1 Q4 (Office Imaging) FY2012/03 FY2013/03 FY14/03 See Appendix for more data

> < Products & Services sales FY2014/03 Q1 y-o-y > (Value, excluding Forex)

| Black &            | & White | Color |
|--------------------|---------|-------|
| MFP                | -8%     | +3%   |
| Office Printer     | -4%     | -9%   |
| PP(Cut Sheet type) | -6%     | +15%  |
|                    |         |       |

| MDS*        | +12% |  |
|-------------|------|--|
| IT services | +18% |  |

(\*including hardware, non-hardware and labor charge)

MFP

- resulting in an overall dip in sales.
- •New products launched in Japan in June.

LP

- •Sales decreased by comparison with the major deals of the previous year.
- MDS
- Two digit sales growth continues mainly in Europe and the Americas.

**Production Printing** 

- ·Color cut models enjoyed a robust expansion.
- Monochrome and continuous format machines decreased resulting in an overall dip in sales.

**Network Solution System** 

- •Two digit sales growth of IT services continues mainly overseas.
- •PJS and UCS sales enjoyed healthy growth worldwide.

| FT2012/03 FT2013/03 FT14/03 | FY2012/03 | FY2013/03 | FY14/03 |
|-----------------------------|-----------|-----------|---------|
|-----------------------------|-----------|-----------|---------|