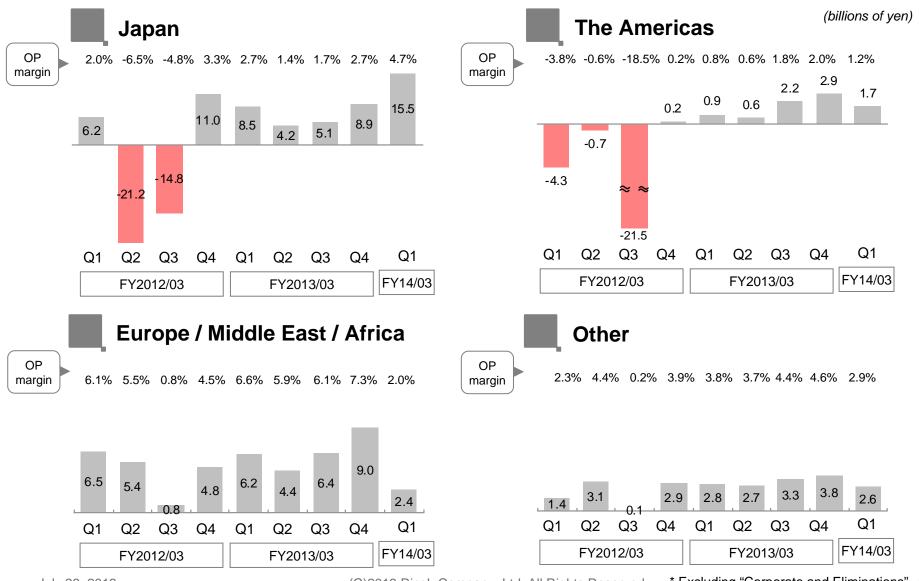

- Q1 net sales was ¥521.7 bil., an increase of 13.6% y-o-y.
- Operating income was ¥19.0 bil., an increase of 33.5% y-o-y.
- Net income was ¥10.1 bil., an increase of 55.4% y-o-y.
- Significant increase in profit as the yen depreciation more than we expected.
  Our businesses performed as expected except for the forex effect.
- Our restructuring program accelerated and appropriated costs were moved up.
- We are sticking with the forecast for FY2014/03, operating income ¥140.0 bil. and net income ¥80.0 bil.
- We envisage an annual dividend of ¥33 for FY2014/03.