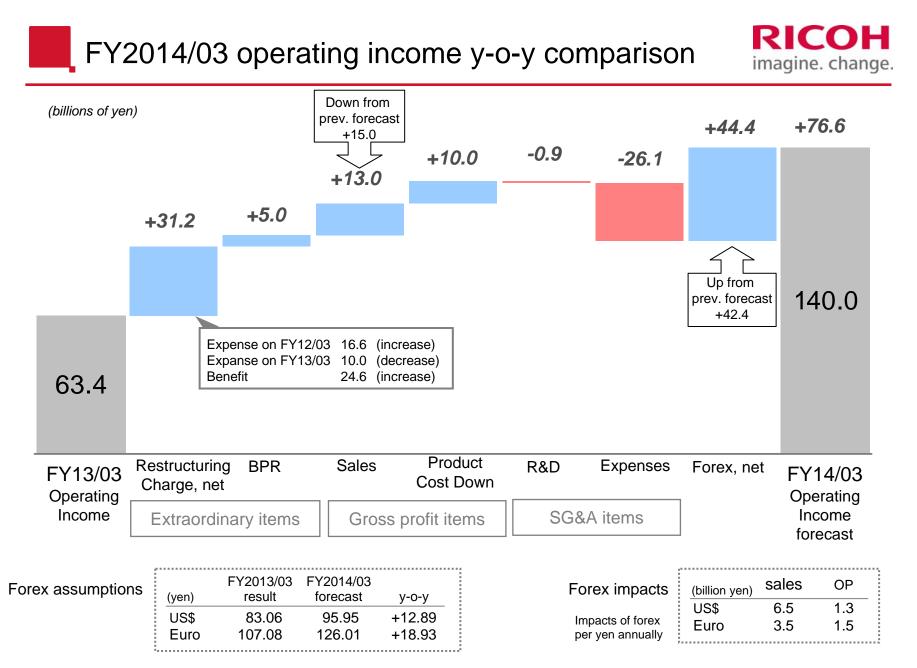

#### <FY2014/03 Q1 forex assumption >

|       | Q1        | Q1(Actual) |
|-------|-----------|------------|
| 1US\$ | 95.00JPY  | 98.79JPY   |
| 1Euro | 125.00JPY | 129.04JPY  |

(billions of yen)

Expense on FY13/03 Q1 1.7 (increase) Expanse on FY14/03 Q1 6.8 (decrease) +14.3 +4.7Benefit 7.1 (increase) -5.5 +2.0 -1.0 +1.2 -6.1 19.0 14.2 FY14/03 FY13/03 Product R&D Other Forex, net Restructuring Sales Cost Down Charge, net Expenses Q1 Q1 Operating Operating Income Income Extraordinary items Gross profit items SG&A items forecast