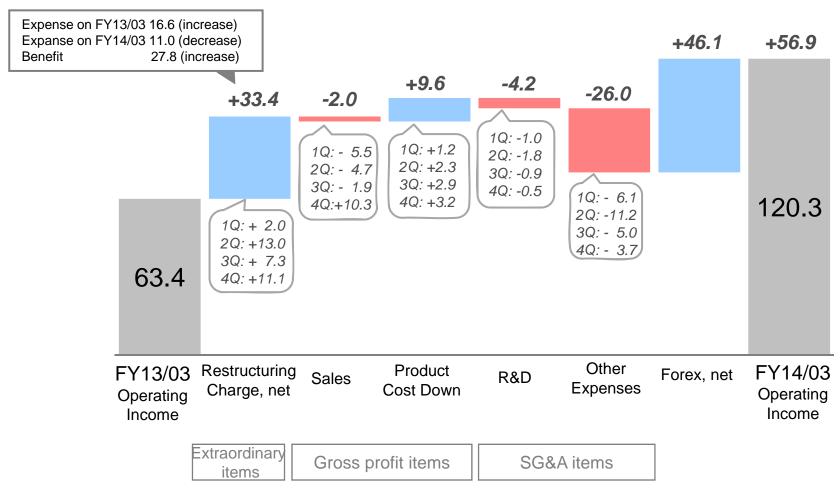

FY2014/03   Results | FY2013/03   Forecast (on Jan '14)   FY2014/03   Results   Change | Change   C |

### <Investment>

Change(%) without Forex +9.6%

+0.0%

+4.3%

|                    |       | FY14/03<br>ns of yen) |
|--------------------|-------|-----------------------|
| R&D                | 112.0 | 116.2                 |
| (% on sales        | 5.8%  | 5.2%)                 |
| CAPEX              | 86.5  | 78.7                  |
| Depreciation       | 60.4  | 72.5                  |
| (tangible fixed as | sets) |                       |

### <FY2014/03 Q4 forex assumption>

|       | Q4(Actual) | Q4        |
|-------|------------|-----------|
| 1US\$ | 102.94JPY  | 100.00JPY |
| 1Euro | 141.08JPY  | 140.00JPY |



# FY2014/03 operating income y-o-y comparison



(billions of yen)





## Progress of structural reform (CRGP)



(billions of yen)



<sup>\*</sup>No changes from previous forecast



## FY2014/3 results supplement









## Imaging & Solutions (1)





Excluding "Corporate and Eliminations"



# Imaging & Solutions (2)





### Main products and service

< MFP / Printer / PP combined y-o-y >

(Value, excluding Forex)



< Products & Services sales y-o-y >

(Value, excluding Forex)

| Black              | & White | Color |
|--------------------|---------|-------|
| MFP                | -13%    | +4%   |
| Office Printer     | -3%     | -8%   |
| PP(Cut Sheet type) | -5%     | +34%  |

MDS\* +10% IT services +27%

(\*including hardware, non-hardware and labor charge)



# OP by geographic segment





### Japan

Quarterly sales y-o-y (excluding Forex)