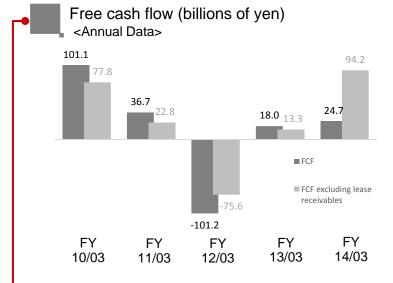

### FY2014/03 statement of cash flow

| (billions of yen)                                 | FY2013/03<br>Apr-Mar | FY2014/03<br>Apr-Mar |
|---------------------------------------------------|----------------------|----------------------|
| Consolidated net income                           | 37.3                 | 78.5                 |
| Depreciation and amortization                     | 85.9                 | 97.7                 |
| [ Net income + Depreciation and amortization ]    | [ 123.2 ]            | [ 176.2 ]            |
| Other operating activities                        | 1.2                  | -44.6                |
| Net cash by operating activities                  | 124.5                | 131.5                |
| Plant and equipment                               | -84.8                | -78.1                |
| Purchase of business                              | -2.7                 | -16.8                |
| Other investing activities                        | -18.8                | -11.8                |
| Net cash by investing activities                  | -106.4               | -106.8               |
| Free cash flow ( Operating + Investing net cash ) | 18.0                 | 24.7                 |
| Increase (Decrease) of debt                       | -48.3                | 14.7                 |
| Dividend paid                                     | -15.2                | -23.9                |
| Other financing activities                        | -0.7                 | -0.8                 |
| Net cash by financing activities                  | -64.3                | -10.0                |
| Effect of exchange rate                           | 7.1                  | 8.2                  |
| Net increase in cash and equivalents              | -39.1                | 22.9                 |
| Cash and equivalents at end of period             | 117.0                | 140.0                |