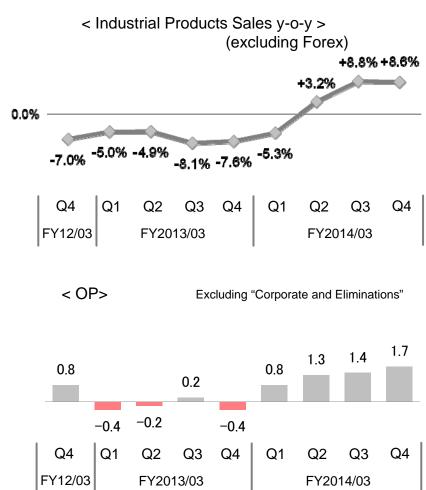

ales y-o-y >

(Value, excluding Forex)

| Black              | & White | Color |
|--------------------|---------|-------|
| MFP                | -13%    | +4%   |
| Office Printer     | -3%     | -8%   |
| PP(Cut Sheet type) | -5%     | +34%  |

MDS\* +10% IT services +27%

(\*including hardware, non-hardware and labor charge)



# OP by geographic segment





### Japan

Quarterly sales y-o-y (excluding Forex)





+22.6%

### **The Americas**



0.2% 0.8% 0.5% 1.8% 2.0% 1.2% 3.3% 3.3% 4.1%

(billions of yen)







## OP by geographic segment





### **Europe / Middle East / Africa**

Quarterly sales y-o-y (excluding Forex)



OP margin 4.5% 6.6% 4.9% 6.1% 7.3% 2.0% 4.9% 5.5% 9.4%







3.9% 3.8% 3.6% 4.4% 4.6% 2.9% 6.2% 4.1% 6.3% (billions of yen)





## **Industrial Products**









### Other







## Balance Sheet as of March 31, 2014





| (billions of yen)     | As of<br>Mar 31, 2014 | Dif f. from<br>Mar 31, '13 |
|-----------------------|-----------------------|----------------------------|
| Current Assets        | 1,224.8               | +98.6                      |
| Cash & time deposits  | 144.1                 | +23.7                      |
| Trade receivables     | 821.9                 | +76.5                      |
| Inventories           | 194.7                 | -0.5                       |
| Other current assets  | 63.9                  | -1.0                       |
| Fixed Assets          | 1,332.1               | +97.6                      |
| Tangible fixed assets | 290.5                 | -0.3                       |
| Finance receivable    |