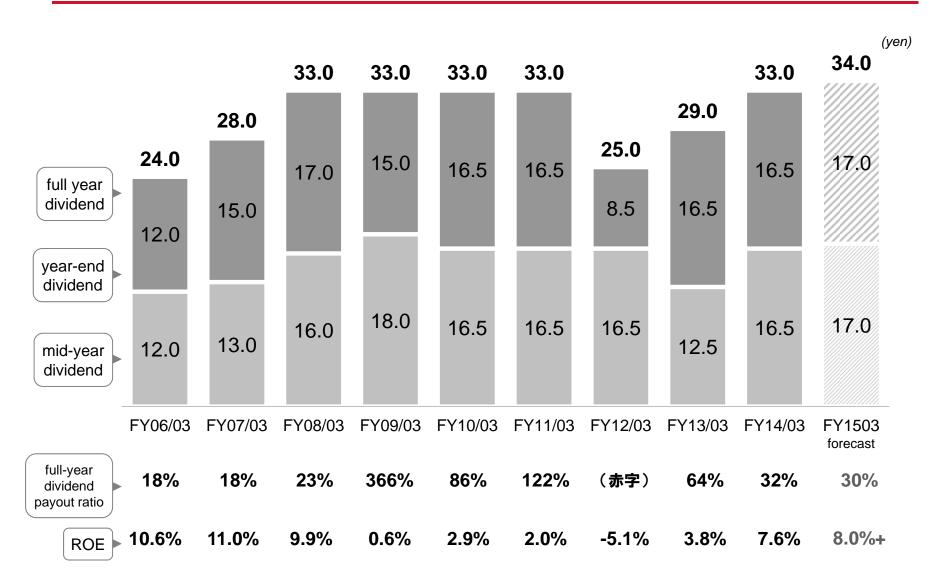

### FY2014/03 results overview

- ✓ Net sales was ¥2,236.9 bil., a 16.2% increase y-o-y
- ✓ Operating income was ¥120.3 bil., a 89.8% increase y-o-y (approx. 1.9 times)
- ✓ Net income was ¥72.8 bil., a 124.3% increase (approx. 2.4 times)
- ✓ Increased new MFP, Production Printing products and expanded IT services sales for the end of fiscal year 2014/03, and structural reform contributed to a sharp increase in profit
- ✓ Forecast for FY 2015/03
   Net sales ¥2,300.0 bil. (a 2.8% increase y-o-y)
   Operating income ¥140.0 bil. (a 16.3% increase y-o-y)
   Net income ¥80.0 bil. (a 9.8% increase)
   An annual dividend of ¥34 (a ¥1 increase)