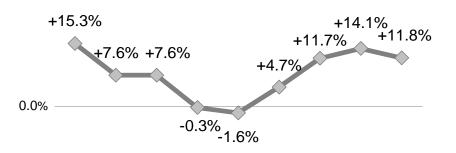

### **The Americas**

0.2% 0.8% 0.5% 1.8% 2.0% 1.2% 3.3% 3.3% 4.1%

(billions of yen)

### **Europe / Middle East / Africa**

Quarterly sales y-o-y (excluding Forex)

OP margin 4.5% 6.6% 4.9% 6.1% 7.3% 2.0% 4.9% 5.5% 9.4%

3.9% 3.8% 3.6% 4.4% 4.6% 2.9% 6.2% 4.1% 6.3% (billions of yen)