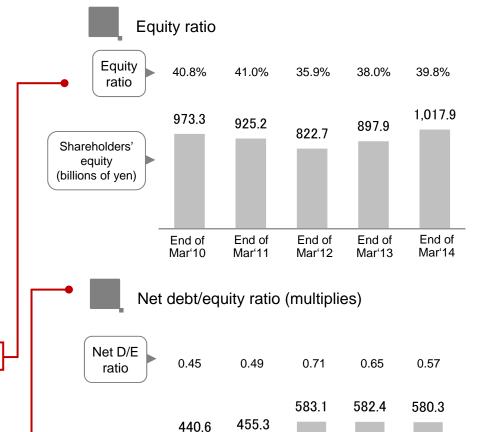

## Balance Sheet as of March 31, 2014

| (billions of yen)     | As of<br>Mar 31, 2014 | Dif f. from<br>Mar 31, '13 |
|-----------------------|-----------------------|----------------------------|
| Current Assets        | 1,224.8               | +98.6                      |
| Cash & time deposits  | 144.1                 | +23.7                      |
| Trade receivables     | 821.9                 | +76.5                      |
| Inventories           | 194.7                 | -0.5                       |
| Other current assets  | 63.9                  | -1.0                       |
| Fixed Assets          | 1,332.1               | +97.6                      |
| Tangible fixed assets | 290.5                 | -0.3                       |
| Finance receivable    | 544.1                 | +77.5                      |
| Other investments     | 497.4                 | +20.4                      |
| Total Assets          | 2,556.9               | +196.2                     |

Inventories/Averaged cost of sales (month) Inventories/Averaged 1.70 1.79 2.03 2.03 1.74 cost of sales 195.0 195.3 194.7 171.8 169.2 Inventories (billions of yen) End of End of End of End of End of Mar'14 Mar'10 Mar'11 Mar'12 Mar'13 Total assets turn over (per month)

End of

Mar'11

0.84

0.84

End of

Mar'12

0.82

End of

Mar'10

Exchange rate as of March 31, 2014:

 $US$1 = \frac{1}{2} 102.92 (+ 8.87)$  $EURO 1 = \frac{1}{2} 141.65 (+20.92)$  0.91

End of

Mar'14

0.83

End of

Mar'13

Total assets

# Balance Sheet as of March 31, 2014

### Liabilities and Equity

| (billions of yen)               | As of<br>Mar 31, 2014 | Dif f . from<br>Mar 31, '13 |  |
|---------------------------------|-----------------------|-----------------------------|--|
| Current Liabilities             | 831.3                 | +130.9                      |  |
| Trade payables                  | 317.0                 | +60.5                       |  |
| Short-term borrowings           | 272.7                 | +46.3                       |  |
| Other current liabilities       | 241.5                 | +24.1                       |  |
| Fixed Liabilities               | 642.2                 | -59.4                       |  |
| Long-term indebtedness          | 451.7                 | -24.6                       |  |
| Accrued pension&severance costs | 132.5                 | -31.7                       |  |
| Other fixed liabilities         | 57.9                  | -3.0                        |  |
| Total Liabilities               | 1,473.6               | +71.5                       |  |
| Total Shareholders' Investment  | 1,017.9               | +119.9                      |  |
| Noncontrolling Interest         | 65.4                  | +4.7                        |  |
| Total Equity                    | 1,083.3               | +124.6                      |  |
| Total liabilities and Equity    | 2,556.9               | +196.2                      |  |
| Total debt                      | 724.4                 | +21.6                       |  |

Exchange rate as of March 31, 2014:

 $US$1 = \frac{1}{2} 102.92 (+ 8.87)$  $EURO 1 = \frac{1}{2} 141.65 (+20.92)$ 

End of

Mar'14

Net debt (billions of yen)

End of

Mar'10

End of

Mar'11

End of

Mar'12

End of

Mar'13