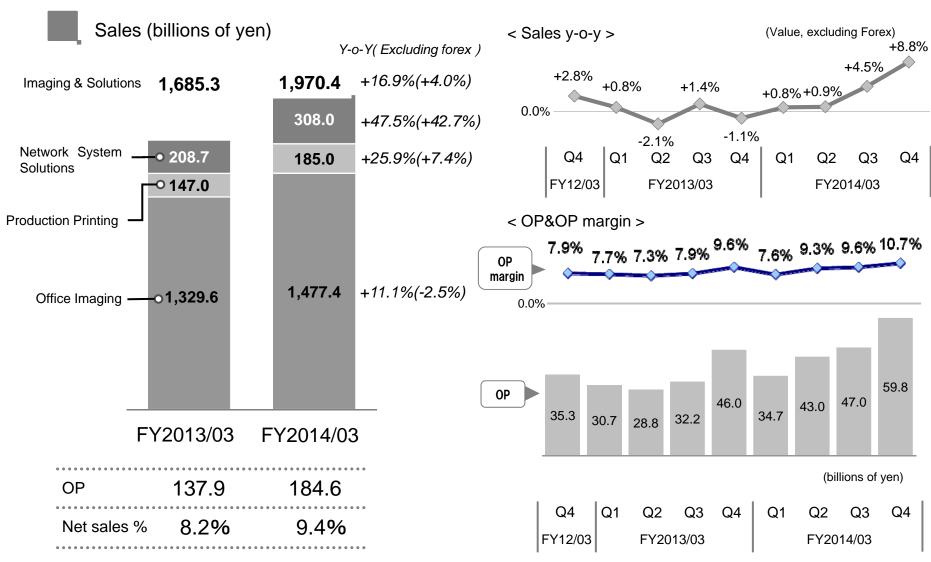

## Imaging & Solutions (1)

Excluding "Corporate and Eliminations"

# Imaging & Solutions (2)

### Main products and service

< MFP / Printer / PP combined y-o-y >

(Value, excluding Forex)

< Products & Services sales y-o-y >

(Value, excluding Forex)

| Black              | & White | Color |
|--------------------|---------|-------|
| MFP                | -13%    | +4%   |
| Office Printer     | -3%     | -8%   |
| PP(Cut Sheet type) | -5%     | +34%  |

MDS\* +10% IT services +27%

(\*including hardware, non-hardware and labor charge)