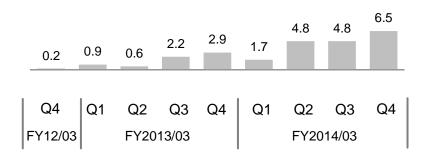

## Progress of structural reform (CRGP)

(billions of yen)

<sup>\*</sup>No changes from previous forecast