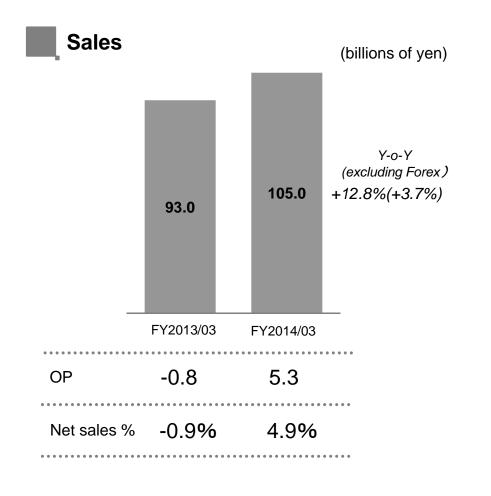

sales y-o-y >

(Value, excluding Forex)

| Black              | & White | Color |
|--------------------|---------|-------|
| MFP                | -13%    | +4%   |
| Office Printer     | -3%     | -8%   |
| PP(Cut Sheet type) | -5%     | +34%  |

MDS\* +10% IT services +27%

(\*including hardware, non-hardware and labor charge)



# OP by geographic segment





### Japan

Quarterly sales y-o-y (excluding Forex)





+22.6%

### **The Americas**



0.2% 0.8% 0.5% 1.8% 2.0% 1.2% 3.3% 3.3% 4.1%

(billions of yen)







## OP by geographic segment





### **Europe / Middle East / Africa**

Quarterly sales y-o-y (excluding Forex)



OP margin 4.5% 6.6% 4.9% 6.1% 7.3% 2.0% 4.9% 5.5% 9.4%







3.9% 3.8% 3.6% 4.4% 4.6% 2.9% 6.2% 4.1% 6.3% (billions of yen)





## **Industrial Products**









### Other







## Balance Sheet as of March 31, 2014





| (billions of yen)     | As of<br>Mar 31, 2014 | Dif f. from<br>Mar 31, '13 |
|-----------------------|-----------------------|----------------------------|
| Current Assets        | 1,224.8               | +98.6                      |
| Cash & time deposits  | 144.1                 | +23.7                      |
| Trade receivables     | 821.9                 | +76.5                      |
| Inventories           | 194.7                 | -0.5                       |
| Other current assets  | 63.9                  | -1.0                       |
| Fixed Assets          | 1,332.1               | +97.6                      |
| Tangible fixed assets | 290.5                 | -0.3                       |
| Finance receivable