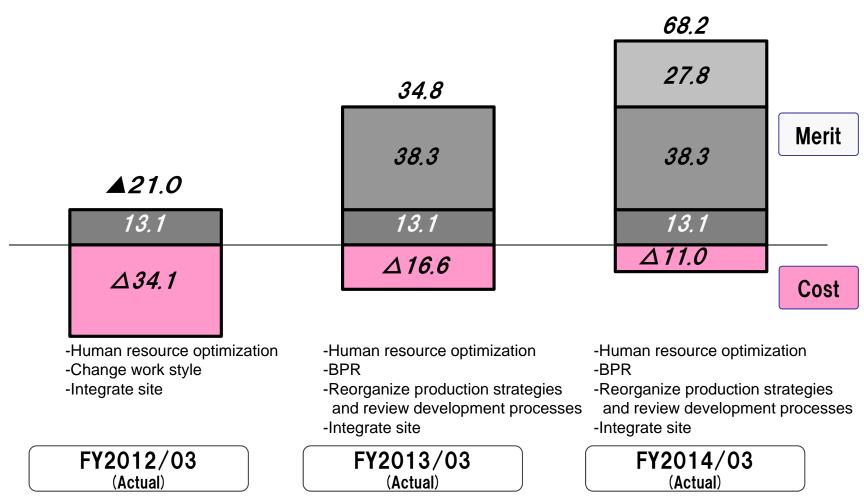

## Progress of structural reform (CRGP)

(billions of yen)

<sup>\*</sup>No changes from previous forecast