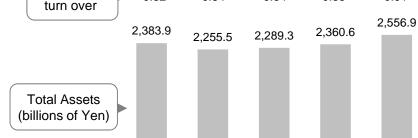

## Balance Sheet as of March 31, 2014

| (billions of yen)     | As of<br>Mar 31, 2014 | Dif f. from<br>Mar 31, '13 |
|-----------------------|-----------------------|----------------------------|
| Current Assets        | 1,224.8               | +98.6                      |
| Cash & time deposits  | 144.1                 | +23.7                      |
| Trade receivables     | 821.9                 | +76.5                      |
| Inventories           | 194.7                 | -0.5                       |
| Other current assets  | 63.9                  | -1.0                       |
| Fixed Assets          | 1,332.1               | +97.6                      |
| Tangible fixed assets | 290.5                 | -0.3                       |
| Finance receivable    | 544.1                 | +77.5                      |
| Other investments     | 497.4                 | +20.4                      |
| Total Assets          | 2,556.9               | +196.2                     |

Total assets