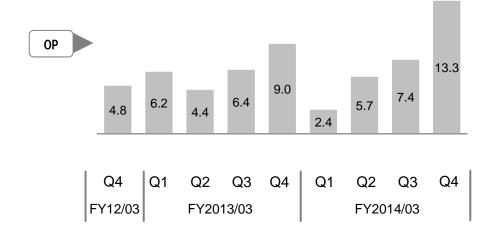

# FY2014/03 operating income y-o-y comparison

(billions of yen)

# FY2014/03 Q4 income statement

|                      |              |           |           | _      |                 |
|----------------------|--------------|-----------|-----------|--------|-----------------|
|                      |              | FY2013/03 | FY2014/03 | Y-     | -o-Y Comparisor |
| (billions of yen)    |              | Q4 result | Q4 result | Change | Change(%)       |
| Net sales            | (Japan)      | 229.4     | 281.2     | +51.7  | +22.6%          |
|                      | (Overseas)   | 307.9     | 344.1     | +36.2  | +11.8%          |
|                      | Total        | 537.3     | 625.3     | +87.9  | +16.4%          |
| Gross profit         |              | 205.1     | 237.2     | +32.0  | +15.6%          |
|                      | net sales %  | 38.2%     | 37.9%     |        |                 |
| SG&A                 |              | 182.2     | 195.1     | +12.8  | +7.1%           |
|                      | net sales %  | 33.9%     | 31.2%     |        |                 |
| Operating income     | )            | 22.9      | 42.1      | +19.2  | +83.8%          |
|                      | net sales %  | 4.3%      | 6.7%      |        |                 |
| Income before in     | come taxes   | 21.8      | 41.3      | +19.4  | +88.6%          |
|                      | net sales %  | 4.1%      | 6.6%      |        |                 |
| Net income attribute | to Ricoh Co. | 15.1      | 29.2      | +14.1  | +93.0%          |
|                      | net sales %  | 2.8%      | 4.7%      |        |                 |
| EPS (Yen)            |              | 20.92     | 40.36     | +19.44 |                 |
| Exchange rate        | US \$1       | 92.28     | 102.94    | +10.66 | •               |
| (Yen)                | Euro 1       | 121.81    | 141.08    | +19.27 |                 |
|                      |              |           |           | -      |                 |