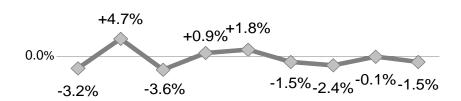

### **The Americas**

0.2% 0.8% 0.5% 1.8% 2.0% 1.2% 3.3% 3.3% 4.1%

(billions of yen)