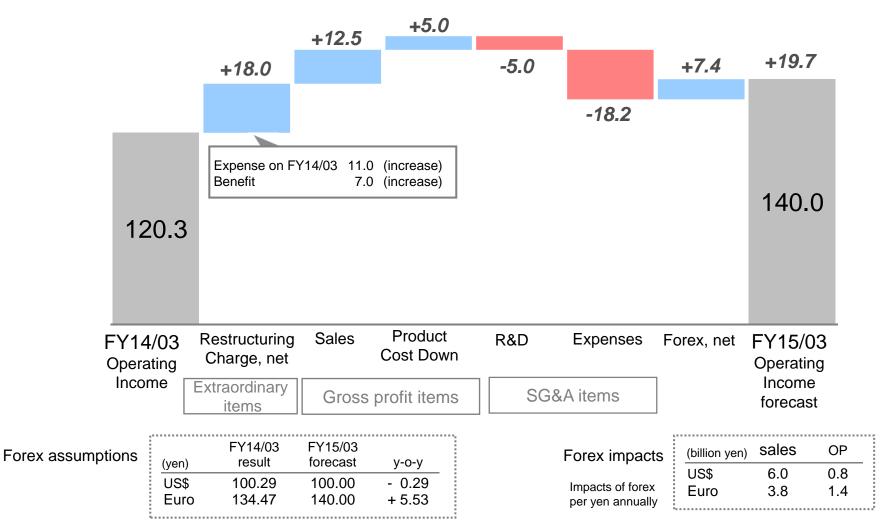

### FY2014/03 results overview

- ✓ Net sales was ¥2,236.9 bil., a 16.2% increase y-o-y
- ✓ Operating income was ¥120.3 bil., a 89.8% increase y-o-y (approx. 1.9 times)
- ✓ Net income was ¥72.8 bil., a 124.3% increase (approx. 2.4 times)
- ✓ Increased new MFP, Production Printing products and expanded IT services sales for the end of fiscal year 2014/03, and structural reform contributed to a sharp increase in profit
- ✓ Forecast for FY 2015/03
   Net sales ¥2,300.0 bil. (a 2.8% increase y-o-y)
   Operating income ¥140.0 bil. (a 16.3% increase y-o-y)
   Net income ¥80.0 bil. (a 9.8% increase)
   An annual dividend of ¥34 (a ¥1 increase)

# FY2015/03 income statement forecast

|                      |                | FY2014/03 | FY2015/03 | Y     | -o-Y comparis | on                         |
|----------------------|----------------|-----------|-----------|-------|---------------|----------------------------|
| (billions of yen)    |                | Results   | Forecast  |       | Change(%)     | Change(%)<br>without Forex |
| Net sales            | (Japan)        | 953.5     | 955.0     | +1.5  | +0.1%         | +0.1%                      |
|                      | (Overseas)     | 1,283.3   | 1,345.0   | +61.7 | +4.8%         | +3.3%                      |
|                      | Total          | 2,236.9   | 2,300.0   | +63.1 | +2.8%         | +2.0%                      |
| Gross profit         |                | 894.3     | 936.0     | +41.7 | +4.7%         |                            |
|                      | net sales %    | 40.0%     | 40.7%     |       |               |                            |
| SG&A                 |                | 773.9     | 796.0     | +22.1 | +2.9%         | _                          |
|                      | net sales %    | 34.6%     | 34.6%     |       |               |                            |
| Operating incor      | me             | 120.3     | 140.0     | +19.7 | +16.3%        | _                          |
|                      | net sales %    | 5.4%      | 6.1%      |       |               |                            |
| Income before        | income taxes   | 117.2     | 135.0     | +17.8 | +15.2%        | _                          |
|                      | net sales %    | 5.2%      | 5.9%      |       |               |                            |
| Net income attribute | e to Ricoh Co. | 72.8      | 80.0      | +7.5  | +9.8%         | _                          |
|                      | net sales %    | 3.3%      | 3.5%      |       |               |                            |
| EPS (Yen)            |                | 100.46    | 110.35    | +9.89 |               | _                          |
| Exchange rate        | US \$1         | 100.29    | 100.00    | -0.29 | -             |                            |
| (Yen)                | Euro 1         | 134.47    | 140.00    | +5.53 |               |                            |