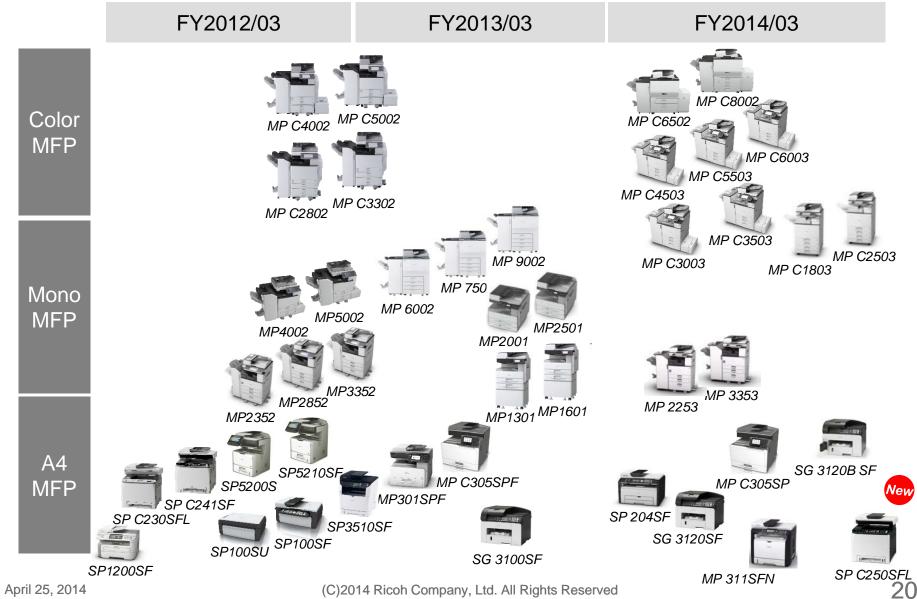

|                            |
| (Yen)                | Euro 1         | 134.47    | 140.00    | +5.53 |               |                            |

### <Investment>

|                                      | FY14/03      | FY15/03  |
|--------------------------------------|--------------|----------|
| (billions of yen)                    | result       | forecast |
| R&D                                  | 116.2        | 121.0    |
| (% on sales                          | 5.2%         | 5.3%)    |
| CAPEX                                | 78.7         | 89.0     |
| Depreciation<br>(tangible fixed asse | 72.5<br>ets) | 74.0     |



# FY2015/03 operating income y-o-y comparison



(billions of yen)













# Appendix



# FY2014/03 new products (Imaging & Solutions - Document)







## FY2014/3 sales by category







# FY2014/03 Q4 income statement



|                      |              |           |           | _      |                 |
|----------------------|--------------|-----------|-----------|--------|-----------------|
|                      |              | FY2013/03 | FY2014/03 | Y-     | -o-Y Comparisor |
| (billions of yen)    |              | Q4 result | Q4 result | Change | Change(%)       |
| Net sales            | (Japan)      | 229.4     | 281.2     | +51.7  | +22.6%          |
|                      | (Overseas)   | 307.9     | 344.1     | +36.2  | +11.8%          |
|                      | Total        | 537.3     | 625.3     | +87.9  | +16.4%          |
| Gross profit         |              | 205.1     | 237.2     | +32.0  | +15.6%