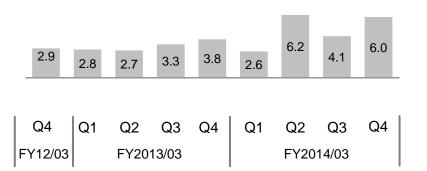

### **The Americas**

0.2% 0.8% 0.5% 1.8% 2.0% 1.2% 3.3% 3.3% 4.1%

(billions of yen)

### **Europe / Middle East / Africa**

Quarterly sales y-o-y (excluding Forex)

OP margin 4.5% 6.6% 4.9% 6.1% 7.3% 2.0% 4.9% 5.5% 9.4%

3.9% 3.8% 3.6% 4.4% 4.6% 2.9% 6.2% 4.1% 6.3% (billions of yen)