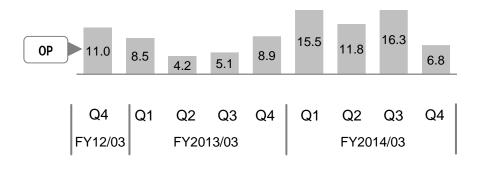

# FY2014/03 operating income y-o-y comparison

(billions of yen)

# FY2014/03 Q4 income statement

|                      |              |           |           | _      |                 |
|----------------------|--------------|-----------|-----------|--------|-----------------|
|                      |              | FY2013/03 | FY2014/03 | Y-     | -o-Y Comparisor |
| (billions of yen)    |              | Q4 result | Q4 result | Change | Change(%)       |
| Net sales            | (Japan)      | 229.4     | 281.2     | +51.7  | +22.6%          |
|                      | (Overseas)   | 307.9     | 344.1     | +36.2  | +11.8%          |
|                      | Total        | 537.3     | 625.3     | +87.9  | +16.4%          |
| Gross profit         |              | 205.1     | 237.2     | +32.0  | +15.6%          |
|                      | net sales %  | 38.2%     | 37.9%     |        |                 |
| SG&A                 |              | 182.2     | 195.1     | +12.8  | +7.1%           |
|                      | net sales %  | 33.9%     | 31.2%     |        |                 |
| Operating income     | )            | 22.9      | 42.1      | +19.2  | +83.8%          |
|                      | net sales %  | 4.3%      | 6.7%      |        |                 |
| Income before in     | come taxes   | 21.8      | 41.3      | +19.4  | +88.6%          |
|                      | net sales %  | 4.1%      | 6.6%      |        |                 |
| Net income attribute | to Ricoh Co. | 15.1      | 29.2      | +14.1  | +93.0%          |
|                      | net sales %  | 2.8%      | 4.7%      |        |                 |
| EPS (Yen)            |              | 20.92     | 40.36     | +19.44 |                 |
| Exchange rate        | US \$1       | 92.28     | 102.94    | +10.66 | •               |
| (Yen)                | Euro 1       | 121.81    | 141.08    | +19.27 |                 |
|                      |              |           |           | -      |                 |