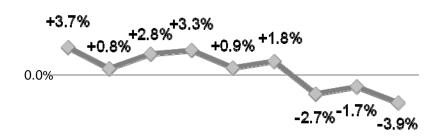

### **The Americas**

0.2% 0.8% 0.5% 1.8% 2.0% 1.2% 3.3% 3.3% 4.1%

(billions of yen)

### **Europe / Middle East / Africa**

Quarterly sales y-o-y (excluding Forex)

OP margin 4.5% 6.6% 4.9% 6.1% 7.3% 2.0% 4.9% 5.5% 9.4%

3.9% 3.8% 3.6% 4.4% 4.6% 2.9% 6.2% 4.1% 6.3% (billions of yen)