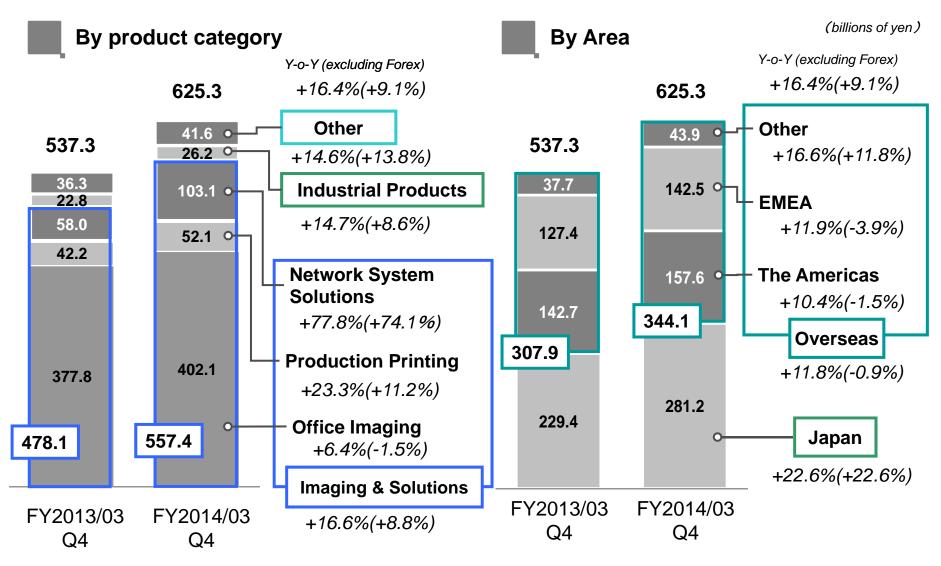

## FY2014/3 Q4 sales by category

# FY2014/03 Q4 income statement

|                      |              |           |           | _      |                 |
|----------------------|--------------|-----------|-----------|--------|-----------------|
|                      |              | FY2013/03 | FY2014/03 | Y-     | -o-Y Comparisor |
| (billions of yen)    |              | Q4 result | Q4 result | Change | Change(%)       |
| Net sales            | (Japan)      | 229.4     | 281.2     | +51.7  | +22.6%          |
|                      | (Overseas)   | 307.9     | 344.1     | +36.2  | +11.8%          |
|                      | Total        | 537.3     | 625.3     | +87.9  | +16.4%          |
| Gross profit         |              | 205.1     | 237.2     | +32.0  | +15.6%          |
|                      | net sales %  | 38.2%     | 37.9%     |        |                 |
| SG&A                 |              | 182.2     | 195.1     | +12.8  | +7.1%           |
|                      | net sales %  | 33.9%     | 31.2%     |        |                 |
| Operating income     | )            | 22.9      | 42.1      | +19.2  | +83.8%          |
|                      | net sales %  | 4.3%      | 6.7%      |        |                 |
| Income before in     | come taxes   | 21.8      | 41.3      | +19.4  | +88.6%          |
|                      | net sales %  | 4.1%      | 6.6%      |        |                 |
| Net income attribute | to Ricoh Co. | 15.1      | 29.2      | +14.1  | +93.0%          |
|                      | net sales %  | 2.8%      | 4.7%      |        |                 |
| EPS (Yen)            |              | 20.92     | 40.36     | +19.44 |                 |
| Exchange rate        | US \$1       | 92.28     | 102.94    | +10.66 | •               |
| (Yen)                | Euro 1       | 121.81    | 141.08    | +19.27 |                 |
|                      |              |           |           | -      |                 |