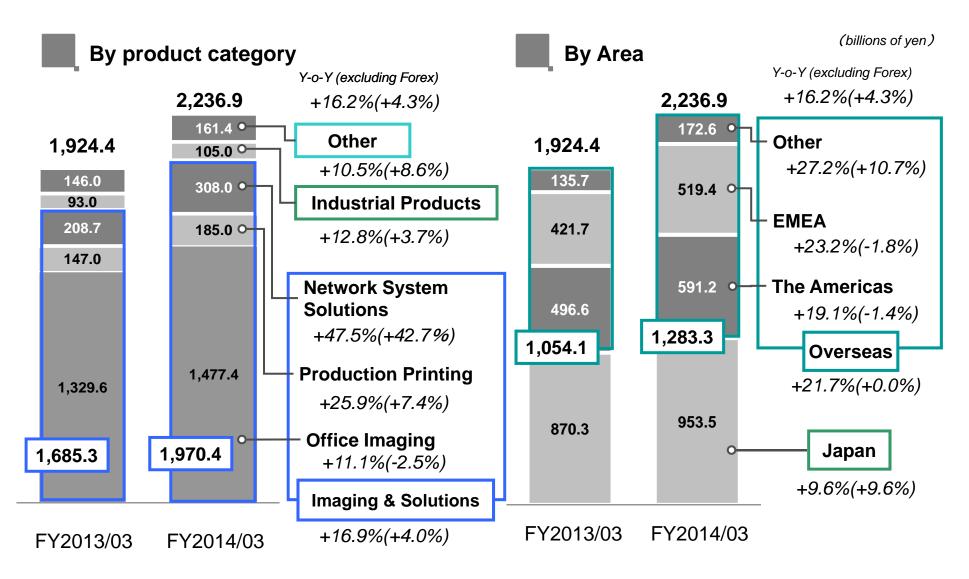

## FY2014/3 sales by category

## Imaging & Solutions (1)

Excluding "Corporate and Eliminations"

# Imaging & Solutions (2)

### Main products and service

< MFP / Printer / PP combined y-o-y >

(Value, excluding Forex)

< Products & Services sales y-o-y >

(Value, excluding Forex)

| Black              | & White | Color |
|--------------------|---------|-------|
| MFP                | -13%    | +4%   |
| Office Printer     | -3%     | -8%   |
| PP(Cut Sheet type) | -5%     | +34%  |