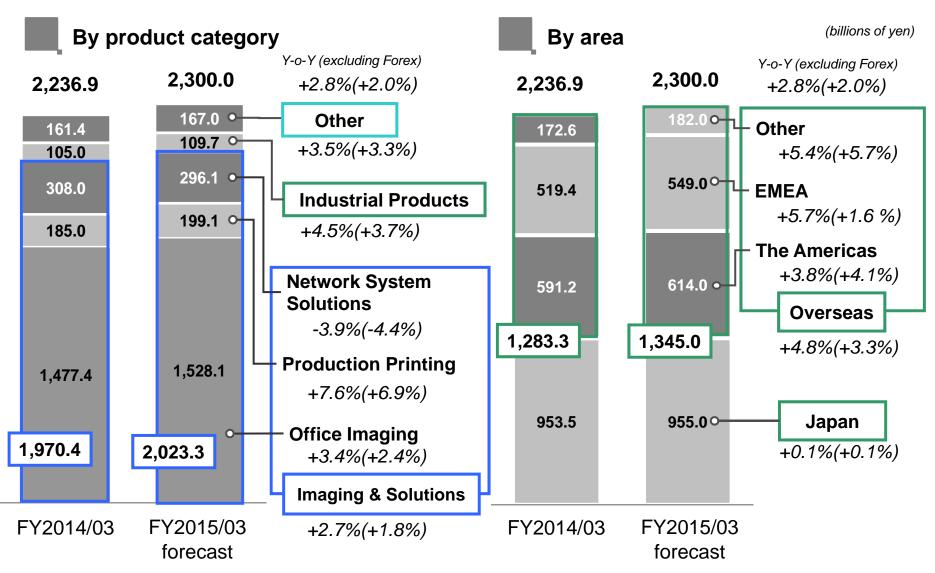

+9.1%

| (billions of yen)                | FY13/03<br>Q4 | FY14/03<br>Q4 |
|----------------------------------|---------------|---------------|
| R&D                              | 29.8          | 30.2          |
| (% on sales                      | 5.5%          | 4.8%)         |
| CAPEX                            | 25.4          | 23.4          |
| Depreciation (tangible fixed ass | 15.9<br>ets)  | 18.1          |

# FY2014/03 Q4 forex assumption

|      |        |             | 15 |
|------|--------|-------------|----|
| 11   | JS\$ = | 100.00JPY   | 1  |
| : /( | J3φ —  | 100.0037 1  | 1  |
|      |        |             | -  |
| 11   | Euro = | 140.00JPY   | -  |
| . '- | _0,0 _ | 1 10.0001 1 | 1  |



## FY2014/3 Q4 sales by category







### FY2015/3 sales forecast by category







# Appendix: historical data (1)



### Imaging & Solutions sales portion by products

### \*Value based ratio including forex

| _                               |     | FY2013/03 |     |     |     | FY2014/03 |     |     | FY13/03 | FY13/03 FY14/03 |       | FY13/03 FY14/03 |  |
|---------------------------------|-----|-----------|-----|-----|-----|-----------|-----|-----|---------|-----------------|-------|-----------------|--|
|                                 | Q1  | Q2        | Q3  | Q4  | Q1  | Q2        | Q3  | Q4  | 1H      | 1H              | Total | Total           |  |
| MFP                             | 58% | 55%       | 57% | 57% | 57% | 52%       | 54% | 51% | 56%     | 54%             | 57%   | 53%             |  |
| Office Printer                  | 10% | 10%       | 10%