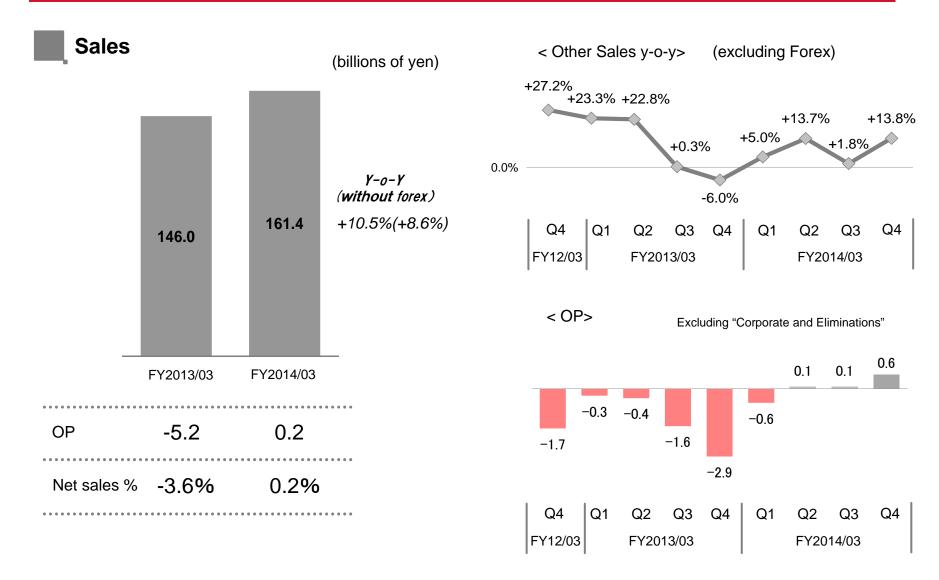

lue, excluding Forex)

| Black              | & White | Color |
|--------------------|---------|-------|
| MFP                | -13%    | +4%   |
| Office Printer     | -3%     | -8%   |
| PP(Cut Sheet type) | -5%     | +34%  |

MDS\* +10% IT services +27%

(\*including hardware, non-hardware and labor charge)



# OP by geographic segment





### Japan

Quarterly sales y-o-y (excluding Forex)





+22.6%

### **The Americas**



0.2% 0.8% 0.5% 1.8% 2.0% 1.2% 3.3% 3.3% 4.1%

(billions of yen)







## OP by geographic segment





### **Europe / Middle East / Africa**

Quarterly sales y-o-y (excluding Forex)



OP margin 4.5% 6.6% 4.9% 6.1% 7.3% 2.0% 4.9% 5.5% 9.4%







3.9% 3.8% 3.6% 4.4% 4.6% 2.9% 6.2% 4.1% 6.3% (billions of yen)





## **Industrial Products**









### Other







## Balance Sheet as of March 31, 2014





| (billions of yen)     | As of<br>Mar 31, 2014 | Dif f. from<br>Mar 31, '13 |
|-----------------------|-----------------------|----------------------------|
| Current Assets        | 1,224.8               | +98.6                      |
| Cash & time deposits  | 144.1                 | +23.7                      |
| Trade receivables     | 821.9                 | +76.5                      |
| Inventories           | 194.7                 | -0.5                       |
| Other current assets  | 63.9                  | -1.0                       |
| Fixed Assets          | 1,332.1               | +97.6                      |
| Tangible fixed assets | 290.5                 | -0.3                       |
| Finance receivable    | 544.1