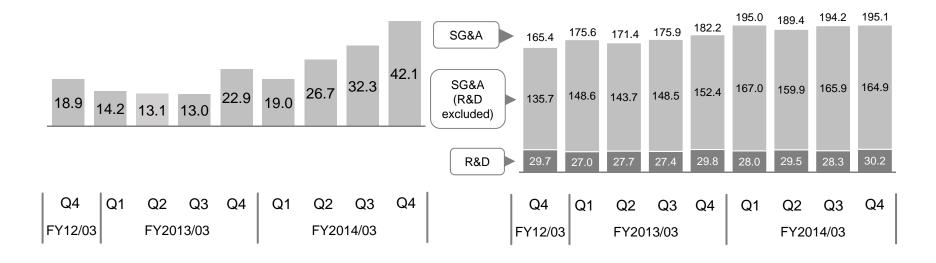

# FY2014/03 operating income y-o-y comparison

(billions of yen)

# FY2014/03 Q4 income statement

|                      |              |           |           | _      |                 |
|----------------------|--------------|-----------|-----------|--------|-----------------|
|                      |              | FY2013/03 | FY2014/03 | Y-     | -o-Y Comparisor |
| (billions of yen)    |              | Q4 result | Q4 result | Change | Change(%)       |
| Net sales            | (Japan)      | 229.4     | 281.2     | +51.7  | +22.6%          |
|                      | (Overseas)   | 307.9     | 344.1     | +36.2  | +11.8%          |
|                      | Total        | 537.3     | 625.3     | +87.9  | +16.4%          |
| Gross profit         |              | 205.1     | 237.2     | +32.0  | +15.6%          |
|                      | net sales %  | 38.2%     | 37.9%     |        |                 |
| SG&A                 |              | 182.2     | 195.1     | +12.8  | +7.1%           |
|                      | net sales %  | 33.9%     | 31.2%     |        |                 |
| Operating income     | )            | 22.9      | 42.1      | +19.2  | +83.8%          |
|                      | net sales %  | 4.3%      | 6.7%      |        |                 |
| Income before in     | come taxes   | 21.8      | 41.3      | +19.4  | +88.6%          |
|                      | net sales %  | 4.1%      | 6.6%      |        |                 |
| Net income attribute | to Ricoh Co. | 15.1      | 29.2      | +14.1  | +93.0%          |
|                      | net sales %  | 2.8%      | 4.7%      |        |                 |
| EPS (Yen)            |              | 20.92     | 40.36     | +19.44 |                 |
| Exchange rate        | US \$1       | 92.28     | 102.94    | +10.66 | •               |
| (Yen)                | Euro 1       | 121.81    | 141.08    | +19.27 |                 |
|                      |              |           |           | -      |                 |

### Investment

Change(%) without Forex +22.6%

-0.9%

+9.1%

| (billions of yen)                | FY13/03<br>Q4 | FY14/03<br>Q4 |
|----------------------------------|---------------|---------------|
| R&D                              | 29.8          | 30.2          |
| (% on sales                      | 5.5%          | 4.8%)         |
| CAPEX                            | 25.4          | 23.4          |
| Depreciation (tangible fixed ass | 15.9<br>ets)  | 18.1          |