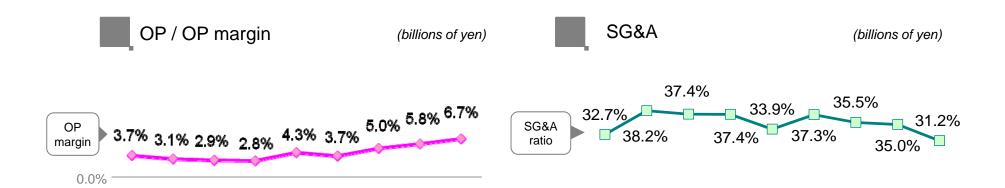

+0.0%

+4.3%

|                    |       | FY14/03<br>ns of yen) |
|--------------------|-------|-----------------------|
| R&D                | 112.0 | 116.2                 |
| (% on sales        | 5.8%  | 5.2%)                 |
| CAPEX              | 86.5  | 78.7                  |
| Depreciation       | 60.4  | 72.5                  |
| (tangible fixed as | sets) |                       |

### <FY2014/03 Q4 forex assumption>

|       | Q4(Actual) | Q4        |
|-------|------------|-----------|
| 1US\$ | 102.94JPY  | 100.00JPY |
| 1Euro | 141.08JPY  | 140.00JPY |



# FY2014/03 operating income y-o-y comparison



(billions of yen)





## Progress of structural reform (CRGP)



(billions of yen)



<sup>\*</sup>No changes from previous forecast



## FY2014/3 results supplement









## Imaging & Solutions (1)





Excluding "Corporate and Eliminations"



# Imaging & Solutions (2)





### Main products and service

< MFP / Printer / PP combined y-o-y >

(Value, excluding Forex)



< Products & Services sales y-o-y >

(Value, excluding Forex)

| Black              | & White | Color |
|--------------------|---------|-------|
| MFP                | -13%    | +4%   |
| Office Printer     | -3%     | -8%   |
| PP(Cut Sheet type) | -5%     | +34%  |

MDS\* +10% IT services +27%

(\*including hardware, non-hardware and labor charge)



# OP by geographic segment





### Japan

Quarterly sales y-o-y (excluding Forex)





+22.6%

### **The Americas**



0.2% 0.8% 0.5% 1.8% 2.0% 1.2% 3.3% 3.3% 4.1%

(billions of yen)







## OP by geographic segment





### **Europe